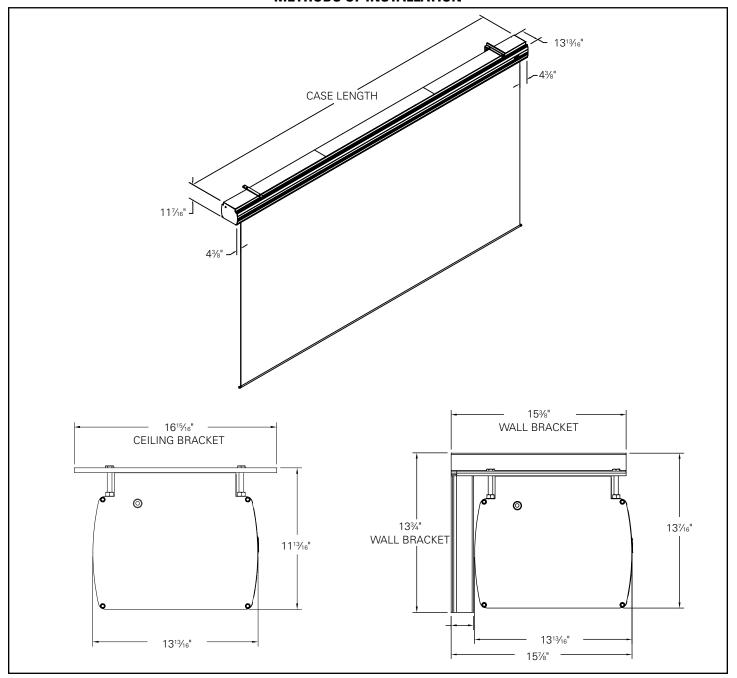

------------------------|
| Select viewing surface:  ☐ Matte White ☐ Perforated Matte White                                                                                                                                                                             |
| Options  ☐ Extra Drop available to lower picture area more than normal. Specify total white drop at top or at bottom 19'-8" maximum total surface heigh including picture area.  ☐ Black case (grey standard)  ☐ White case (grey standard) |

| Project:    |  |
|-------------|--|
|             |  |
| Architect:  |  |
| Phone:      |  |
| Contractor: |  |
| Phone:      |  |
| Supervisor: |  |
| Phone:      |  |
| Supplier:   |  |
| Date:       |  |
| Revised:    |  |
|             |  |

## STUDIO ELECTROL® METHODS OF INSTALLATION