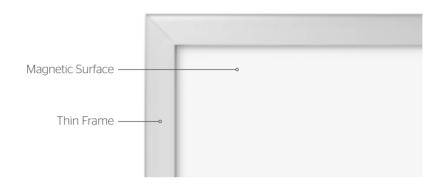

## **IDEA Screen**

- · Superior projection quality surface with dry erase marker board and magnetic functionality
- Reflective surface without hot spots
- 16:9 Format: 73", 94", 102", 108" and 121" diagonals
- 16:10 Format: 68", 87", 94", 100" and 112" diagonals