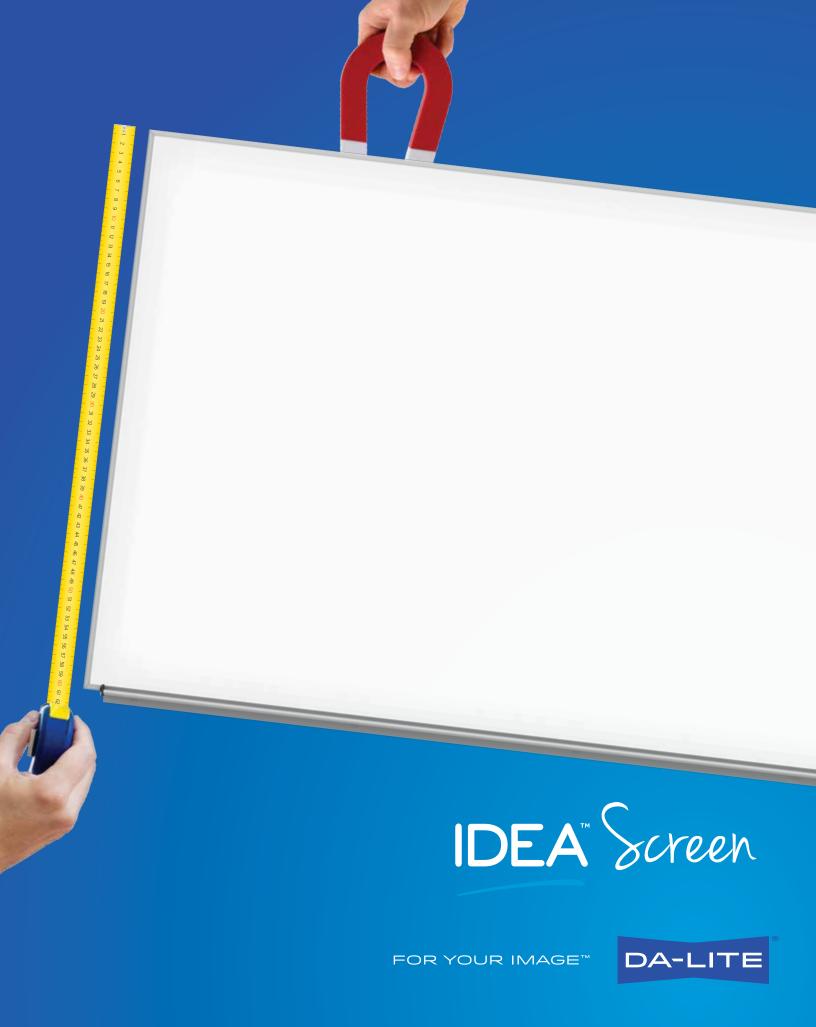

## New IDEAs from Da-Lite

The newly designed IDEA™ screen is the best solution for interactivity on the market. Featuring improved surface uniformity and rigidity, all IDEA Screens are magnetic. Now available in larger sizes up to 60" heights, IDEA Screens are erasable and display a clear, vibrant image. That's a good IDEA.