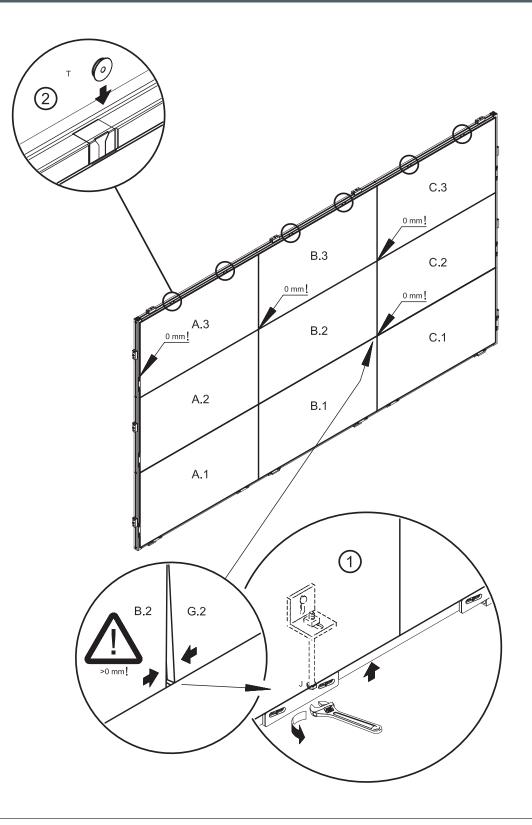

#### Do not ignore the warnings!

Ignoring below mentioned warnings can cause personal injury or material damage.

- > Follow all instructions carefully. Incorrect installation can lead to severe injury and invalidate the dnp warranty.
- > Keep these instructions.
- > Make sure that the ceiling or wall is capable of carrying the load from the Supernova Infinity screen in the desired place.
- > Use the enclosed gloves when installing the screen.
- > Use suitable fastening material and use all mounting points.
- > Be sure that the screen is mounted correctly and securely to respectively wall, ceiling or floor stand.
- Handle screen panels with care. The edges of the screen panels are somewhat sensitive.
  Be especially careful not to damage the corners.
- > Mount the panels directly from the transportation crate.
- > Ensure screen panels are properly positioned and held securely in place.
- > Use the fallout protection brackets as precautionary measure to prevent screen panels to fall out.
- > Do not push, pull or tug the screen when mounted.
- > Keep away sharp objects in order not to scratch the screen.
- > Operate within specified temperature and humidity range.
- > Keep away from rain and direct sunlight.
- > Follow cleaning instruction when cleaning screen.