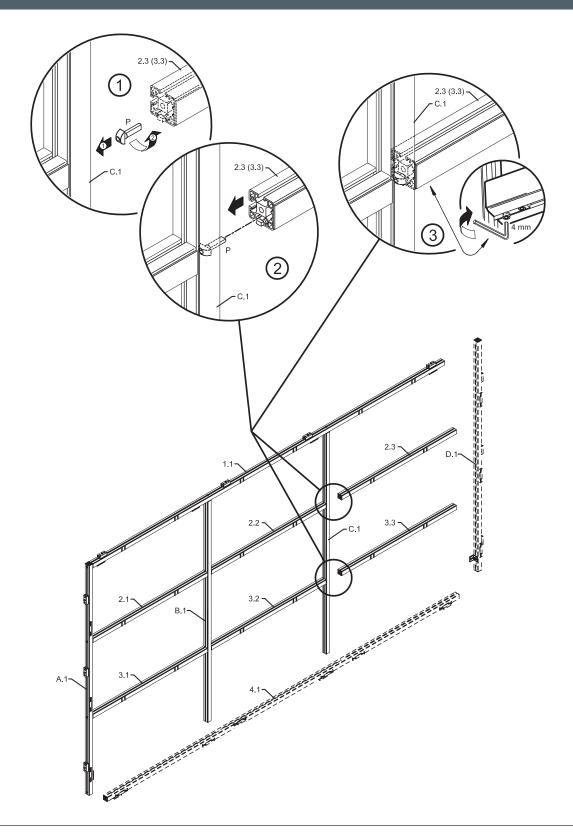

#### Do not ignore the warnings!

Ignoring below mentioned warnings can cause personal injury or material damage.

- > Follow all instructions carefully. Incorrect installation can lead to severe injury and invalidate the dnp warranty.
- > Keep these instructions.
- > Make sure that the ceiling or wall is capable of carrying the load from the Supernova Infinity screen in the desired place.
- > Use the enclosed gloves when installing the screen.
- > Use suitable fastening material and use all mounting points.
- > Be sure that the screen is mounted correctly and securely to respectively wall, ceiling or floor stand.
- Handle screen panels with care. The edges of the screen panels are somewhat sensitive.
  Be especially careful not to damage the corners.
- > Mount the panels directly from the transportation crate.
- > Ensure screen panels are properly positioned and held securely in place.
- > Use the fallout protection brackets as precautionary measure to prevent screen panels to fall out.
- > Do not push, pull or tug the screen when mounted.
- > Keep away sharp objects in order not to scratch the screen.
- > Operate within specified temperature and humidity range.
- > Keep away from rain and direct sunlight.
- > Follow cleaning instruction when cleaning screen.