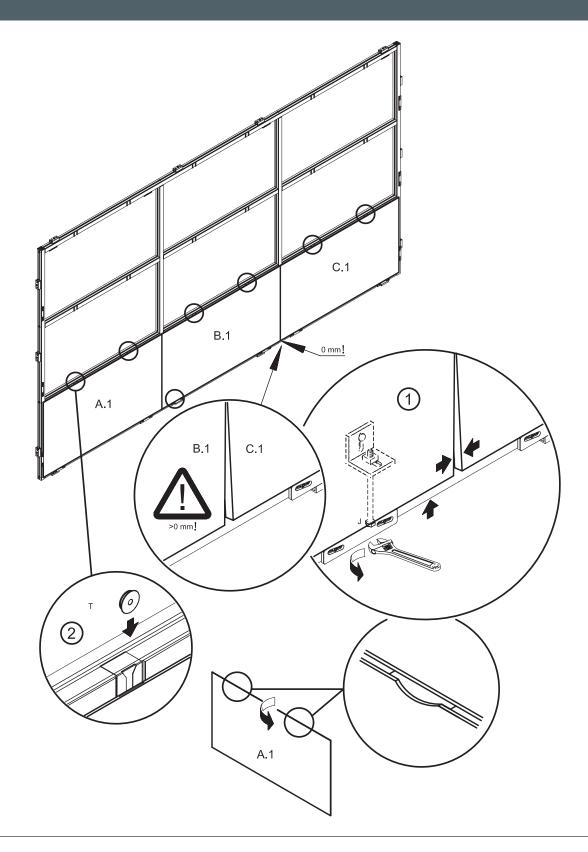

#### Do not ignore the warnings!

Ignoring below mentioned warnings can cause personal injury or material damage.

- > Follow all instructions carefully. Incorrect installation can lead to severe injury and invalidate the dnp warranty.
- > Keep these instructions.
- > Make sure that the ceiling or wall is capable of carrying the load from the Supernova Infinity screen in the desired place.
- > Use the enclosed gloves when installing the screen.
- > Use suitable fastening material and use all mounting points.
- > Be sure that the screen is mounted correctly and securely to respectively wall, ceiling or floor stand.
- Handle screen panels with care. The edges of the screen panels are somewhat sensitive.
  Be especially careful not to damage the corners.
- > Mount the panels directly from the transportation crate.
- > Ensure screen panels are properly positioned and held securely in place.
- > Use the fallout protection brackets as precautionary measure to prevent screen panels to fall out.
- > Do not push, pull or tug the screen when mounted.
- > Keep away sharp objects in order not to scratch the screen.
- > Operate within specified temperature and humidity range.
- > Keep away from rain and direct sunlight.
- > Follow cleaning instruction when cleaning screen.