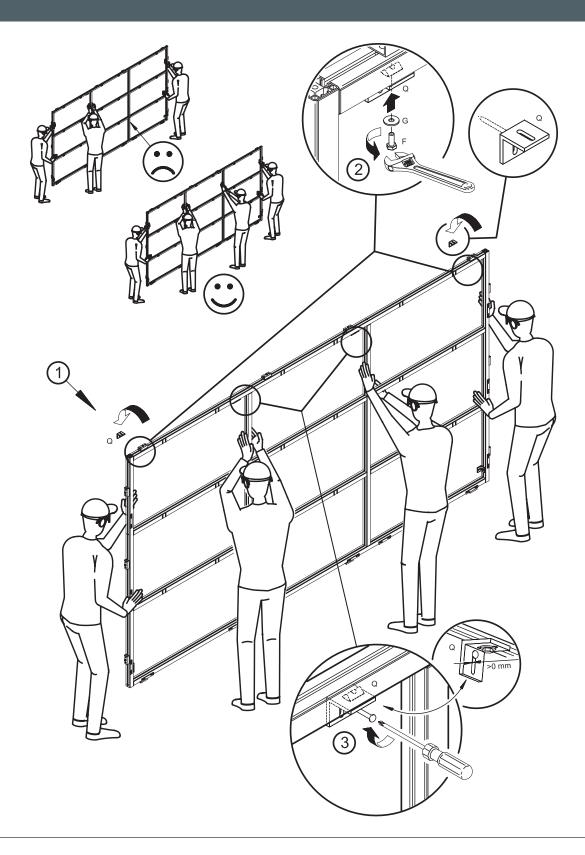

#### Do not ignore the warnings!

Ignoring below mentioned warnings can cause personal injury or material damage.

- > Follow all instructions carefully. Incorrect installation can lead to severe injury and invalidate the dnp warranty.
- > Keep these instructions.
- > Make sure that the ceiling or wall is capable of carrying the load from the Supernova Infinity screen in the desired place.
- > Use the enclosed gloves when installing the screen.
- > Use suitable fastening material and use all mounting points.
- > Be sure that the screen is mounted correctly and securely to respectively wall, ceiling or floor stand.
- Handle screen panels with care. The edges of the screen panels are somewhat sensitive.
  Be especially careful not to damage the corners.
- > Mount the panels directly from the transportation crate.
- > Ensure screen panels are properly positioned and held securely in place.
- > Use the fallout protection brackets as precautionary measure to prevent screen panels to fall out.
- > Do not push, pull or tug the screen when mounted.
- > Keep away sharp objects in order not to scratch the screen.
- > Operate within specified temperature and humidity range.
- > Keep away from rain and direct sunlight.
- > Follow cleaning instruction when cleaning screen.