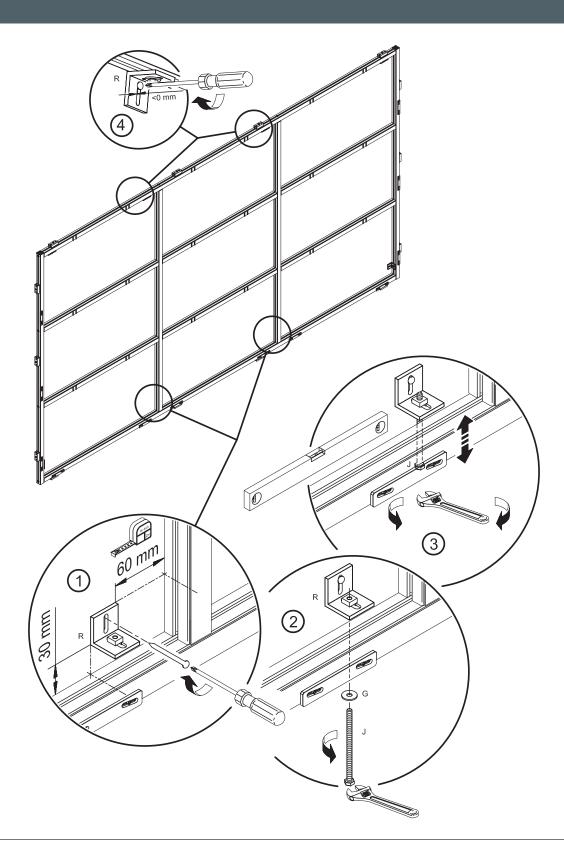

#### Do not ignore the warnings!

Ignoring below mentioned warnings can cause personal injury or material damage.

- > Follow all instructions carefully. Incorrect installation can lead to severe injury and invalidate the dnp warranty.
- > Keep these instructions.
- > Make sure that the ceiling or wall is capable of carrying the load from the Supernova Infinity screen in the desired place.
- > Use the enclosed gloves when installing the screen.
- > Use suitable fastening material and use all mounting points.
- > Be sure that the screen is mounted correctly and securely to respectively wall, ceiling or floor stand.
- Handle screen panels with care. The edges of the screen panels are somewhat sensitive.
  Be especially careful not to damage the corners.
- > Mount the panels directly from the transportation crate.
- > Ensure screen panels are properly positioned and held securely in place.
- > Use the fallout protection brackets as precautionary measure to prevent screen panels to fall out.
- > Do not push, pull or tug the screen when mounted.
- > Keep away sharp objects in order not to scratch the screen.
- > Operate within specified temperature and humidity range.
- > Keep away from rain and direct sunlight.
- > Follow cleaning instruction when cleaning screen.