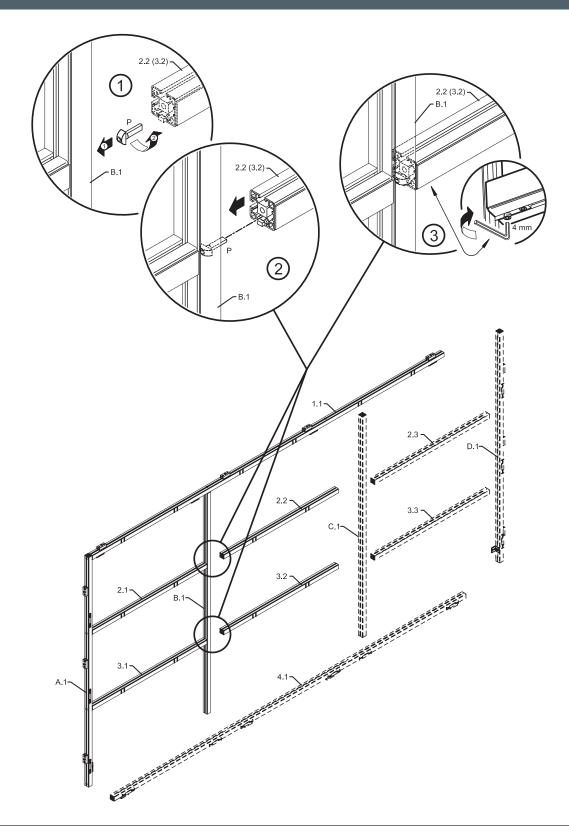

#### Do not ignore the warnings!

Ignoring below mentioned warnings can cause personal injury or material damage.

- > Follow all instructions carefully. Incorrect installation can lead to severe injury and invalidate the dnp warranty.
- > Keep these instructions.
- > Make sure that the ceiling or wall is capable of carrying the load from the Supernova Infinity screen in the desired place.
- > Use the enclosed gloves when installing the screen.
- > Use suitable fastening material and use all mounting points.
- > Be sure that the screen is mounted correctly and securely to respectively wall, ceiling or floor stand.
- Handle screen panels with care. The edges of the screen panels are somewhat sensitive.
  Be especially careful not to damage the corners.
- > Mount the panels directly from the transportation crate.
- > Ensure screen panels are properly positioned and held securely in place.
- > Use the fallout protection brackets as precautionary measure to prevent screen panels to fall out.
- > Do not push, pull or tug the screen when mounted.
- > Keep away sharp objects in order not to scratch the screen.
- > Operate within specified temperature and humidity range.
- > Keep away from rain and direct sunlight.
- > Follow cleaning instruction when cleaning screen.