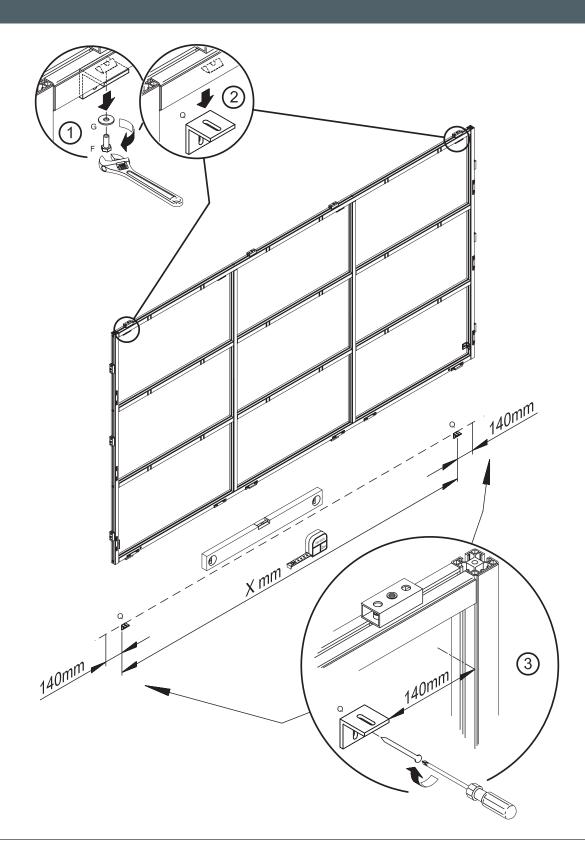

#### Do not ignore the warnings!

Ignoring below mentioned warnings can cause personal injury or material damage.

- > Follow all instructions carefully. Incorrect installation can lead to severe injury and invalidate the dnp warranty.
- > Keep these instructions.
- > Make sure that the ceiling or wall is capable of carrying the load from the Supernova Infinity screen in the desired place.
- > Use the enclosed gloves when installing the screen.
- > Use suitable fastening material and use all mounting points.
- > Be sure that the screen is mounted correctly and securely to respectively wall, ceiling or floor stand.
- Handle screen panels with care. The edges of the screen panels are somewhat sensitive.
  Be especially careful not to damage the corners.
- > Mount the panels directly from the transportation crate.
- > Ensure screen panels are properly positioned and held securely in place.
- > Use the fallout protection brackets as precautionary measure to prevent screen panels to fall out.
- > Do not push, pull or tug the screen when mounted.
- > Keep away sharp objects in order not to scratch the screen.
- > Operate within specified temperature and humidity range.
- > Keep away from rain and direct sunlight.
- > Follow cleaning instruction when cleaning screen.