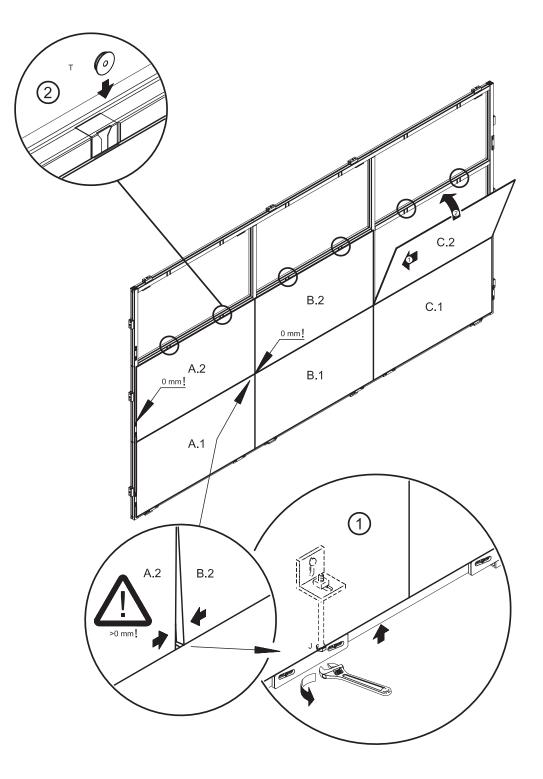

#### Do not ignore the warnings!

Ignoring below mentioned warnings can cause personal injury or material damage.

- > Follow all instructions carefully. Incorrect installation can lead to severe injury and invalidate the dnp warranty.
- > Keep these instructions.
- > Make sure that the ceiling or wall is capable of carrying the load from the Supernova Infinity screen in the desired place.
- > Use the enclosed gloves when installing the screen.
- > Use suitable fastening material and use all mounting points.
- > Be sure that the screen is mounted correctly and securely to respectively wall, ceiling or floor stand.
- Handle screen panels with care. The edges of the screen panels are somewhat sensitive.
  Be especially careful not to damage the corners.
- > Mount the panels directly from the transportation crate.
- > Ensure screen panels are properly positioned and held securely in place.
- > Use the fallout protection brackets as precautionary measure to prevent screen panels to fall out.
- > Do not push, pull or tug the screen when mounted.
- > Keep away sharp objects in order not to scratch the screen.
- > Operate within specified temperature and humidity range.
- > Keep away from rain and direct sunlight.
- > Follow cleaning instruction when cleaning screen.