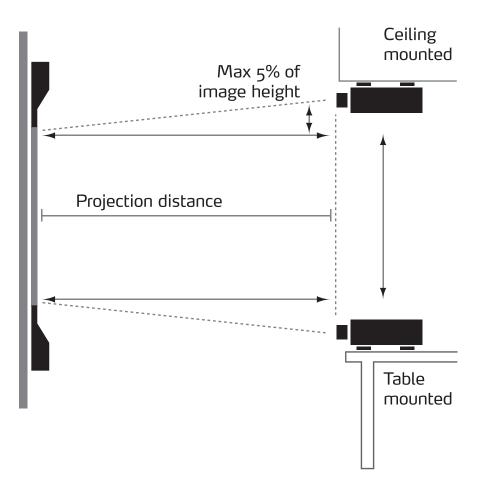

wall, ceiling or floor stand.
- Handle screen panels with care. The edges of the screen panels are somewhat sensitive.
  Be especially careful not to damage the corners.
- > Mount the panels directly from the transportation crate.
- > Ensure screen panels are properly positioned and held securely in place.
- > Use the fallout protection brackets as precautionary measure to prevent screen panels to fall out.
- > Do not push, pull or tug the screen when mounted.
- > Keep away sharp objects in order not to scratch the screen.
- > Operate within specified temperature and humidity range.
- > Keep away from rain and direct sunlight.
- > Follow cleaning instruction when cleaning screen.

















т

0





























































































The contents of this brochure are courtesy of dnp denmark as. Text and photos may not be copied or reproduced without approval from dnp denmark



> dnp denmark as Skruegangen 2 DK-2690 Karlslunde > Phone +45 4616 5100 Fax +45 4616 5200 www.dnp.dk dnp@dnp.dk