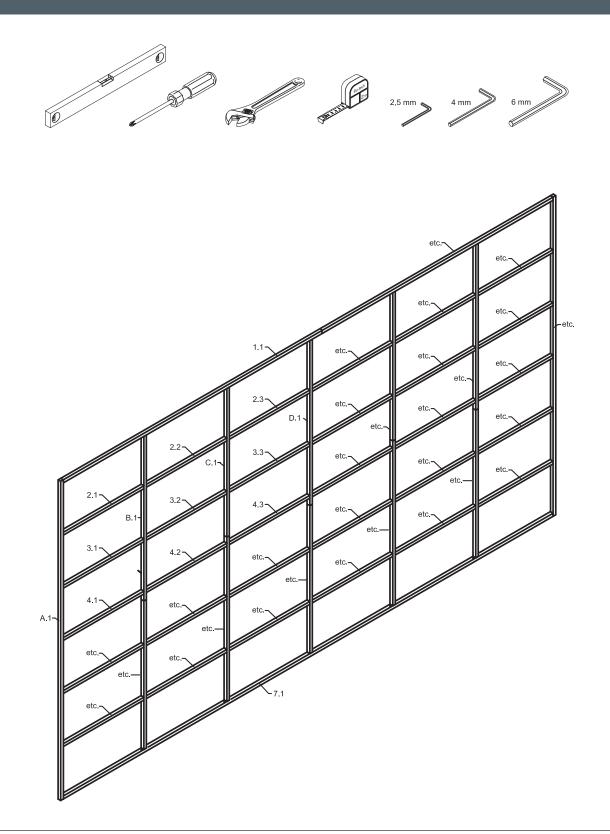

#### Do not ignore the warnings!

Ignoring below mentioned warnings can cause personal injury or material damage.

- > Follow all instructions carefully. Incorrect installation can lead to severe injury and invalidate the dnp warranty.
- > Keep these instructions.
- > Make sure that the ceiling or wall is capable of carrying the load from the Supernova Infinity screen in the desired place.
- > Use the enclosed gloves when installing the screen.
- > Use suitable fastening material and use all mounting points.
- > Be sure that the screen is mounted correctly and securely to respectively wall, ceiling or floor stand.
- Handle screen panels with care. The edges of the screen panels are somewhat sensitive.
  Be especially careful not to damage the corners.
- > Mount the panels directly from the transportation crate.
- > Ensure screen panels are properly positioned and held securely in place.
- > Use the fallout protection brackets as precautionary measure to prevent screen panels to fall out.
- > Do not push, pull or tug the screen when mounted.
- > Keep away sharp objects in order not to scratch the screen.
- > Operate within specified temperature and humidity range.
- > Keep away from rain and direct sunlight.
- > Follow cleaning instruction when cleaning screen.