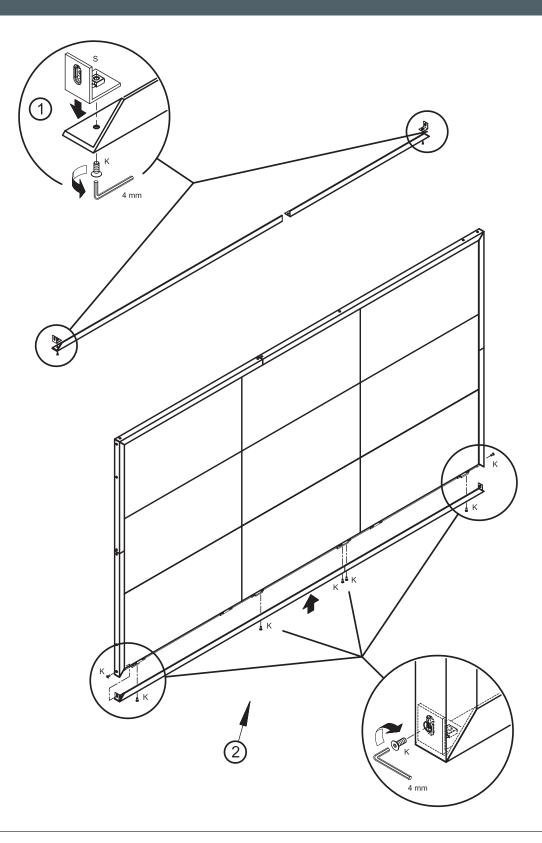

#### Do not ignore the warnings!

Ignoring below mentioned warnings can cause personal injury or material damage.

- > Follow all instructions carefully. Incorrect installation can lead to severe injury and invalidate the dnp warranty.
- > Keep these instructions.
- > Make sure that the ceiling or wall is capable of carrying the load from the Supernova Infinity screen in the desired place.
- > Use the enclosed gloves when installing the screen.
- > Use suitable fastening material and use all mounting points.
- > Be sure that the screen is mounted correctly and securely to respectively wall, ceiling or floor stand.
- Handle screen panels with care. The edges of the screen panels are somewhat sensitive.
  Be especially careful not to damage the corners.
- > Mount the panels directly from the transportation crate.
- > Ensure screen panels are properly positioned and held securely in place.
- > Use the fallout protection brackets as precautionary measure to prevent screen panels to fall out.
- > Do not push, pull or tug the screen when mounted.
- > Keep away sharp objects in order not to scratch the screen.
- > Operate within specified temperature and humidity range.
- > Keep away from rain and direct sunlight.
- > Follow cleaning instruction when cleaning screen.