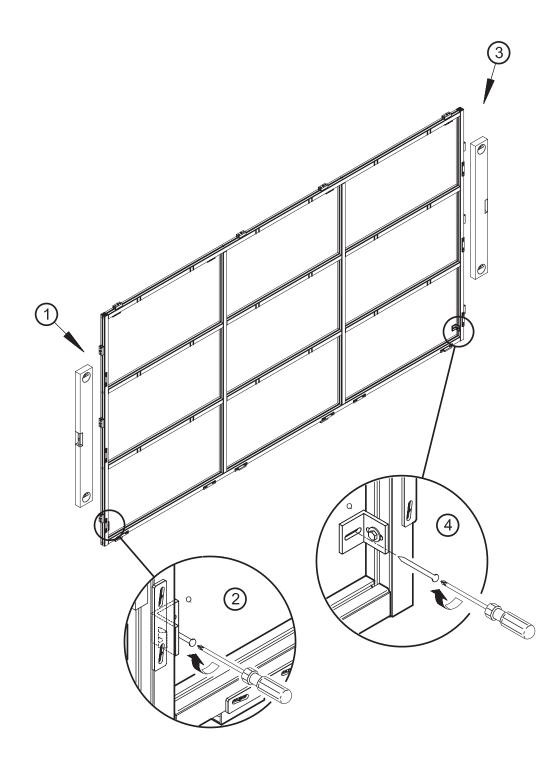

#### Do not ignore the warnings!

Ignoring below mentioned warnings can cause personal injury or material damage.

- > Follow all instructions carefully. Incorrect installation can lead to severe injury and invalidate the dnp warranty.
- > Keep these instructions.
- > Make sure that the ceiling or wall is capable of carrying the load from the Supernova Infinity screen in the desired place.
- > Use the enclosed gloves when installing the screen.
- > Use suitable fastening material and use all mounting points.
- > Be sure that the screen is mounted correctly and securely to respectively wall, ceiling or floor stand.
- Handle screen panels with care. The edges of the screen panels are somewhat sensitive.
  Be especially careful not to damage the corners.
- > Mount the panels directly from the transportation crate.
- > Ensure screen panels are properly positioned and held securely in place.
- > Use the fallout protection brackets as precautionary measure to prevent screen panels to fall out.
- > Do not push, pull or tug the screen when mounted.
- > Keep away sharp objects in order not to scratch the screen.
- > Operate within specified temperature and humidity range.
- > Keep away from rain and direct sunlight.
- > Follow cleaning instruction when cleaning screen.