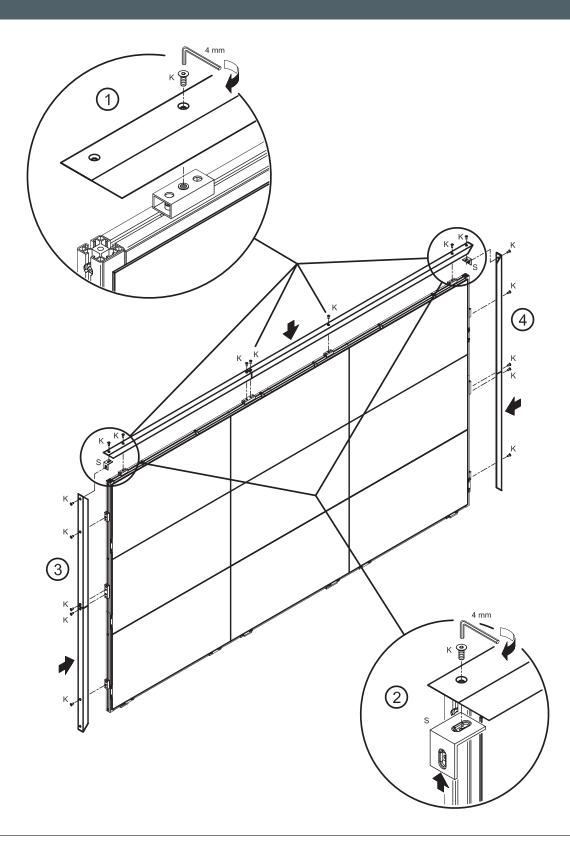

#### Do not ignore the warnings!

Ignoring below mentioned warnings can cause personal injury or material damage.

- > Follow all instructions carefully. Incorrect installation can lead to severe injury and invalidate the dnp warranty.
- > Keep these instructions.
- > Make sure that the ceiling or wall is capable of carrying the load from the Supernova Infinity screen in the desired place.
- > Use the enclosed gloves when installing the screen.
- > Use suitable fastening material and use all mounting points.
- > Be sure that the screen is mounted correctly and securely to respectively wall, ceiling or floor stand.
- Handle screen panels with care. The edges of the screen panels are somewhat sensitive.
  Be especially careful not to damage the corners.
- > Mount the panels directly from the transportation crate.
- > Ensure screen panels are properly positioned and held securely in place.
- > Use the fallout protection brackets as precautionary measure to prevent screen panels to fall out.
- > Do not push, pull or tug the screen when mounted.
- > Keep away sharp objects in order not to scratch the screen.
- > Operate within specified temperature and humidity range.
- > Keep away from rain and direct sunlight.
- > Follow cleaning instruction when cleaning screen.