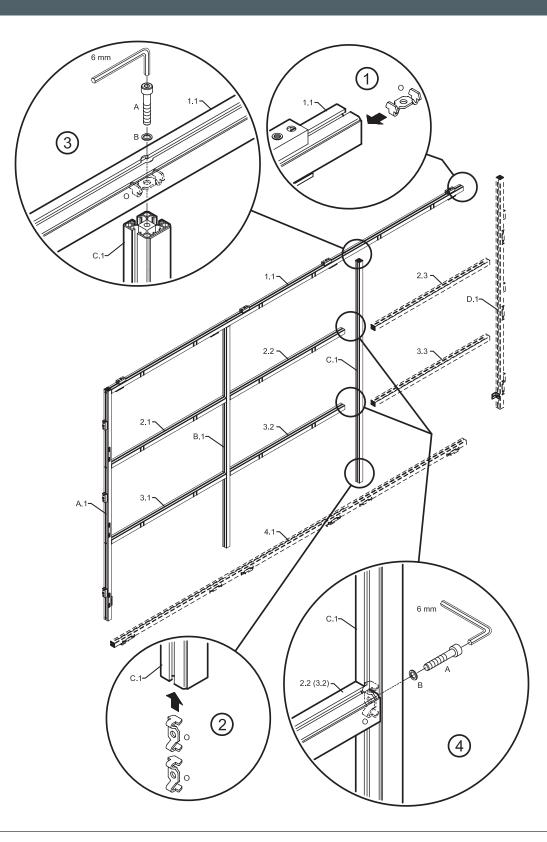

#### Do not ignore the warnings!

Ignoring below mentioned warnings can cause personal injury or material damage.

- > Follow all instructions carefully. Incorrect installation can lead to severe injury and invalidate the dnp warranty.
- > Keep these instructions.
- > Make sure that the ceiling or wall is capable of carrying the load from the Supernova Infinity screen in the desired place.
- > Use the enclosed gloves when installing the screen.
- > Use suitable fastening material and use all mounting points.
- > Be sure that the screen is mounted correctly and securely to respectively wall, ceiling or floor stand.
- Handle screen panels with care. The edges of the screen panels are somewhat sensitive.
  Be especially careful not to damage the corners.
- > Mount the panels directly from the transportation crate.
- > Ensure screen panels are properly positioned and held securely in place.
- > Use the fallout protection brackets as precautionary measure to prevent screen panels to fall out.
- > Do not push, pull or tug the screen when mounted.
- > Keep away sharp objects in order not to scratch the screen.
- > Operate within specified temperature and humidity range.
- > Keep away from rain and direct sunlight.
- > Follow cleaning instruction when cleaning screen.