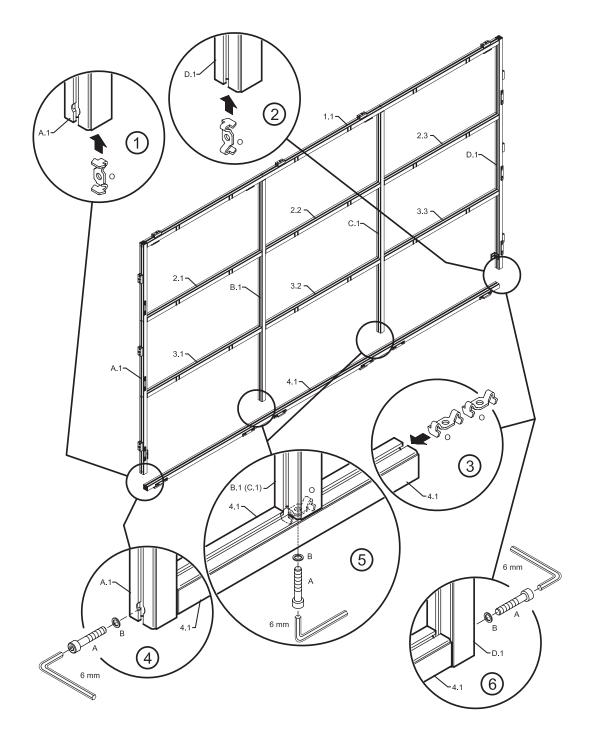

#### Do not ignore the warnings!

Ignoring below mentioned warnings can cause personal injury or material damage.

- > Follow all instructions carefully. Incorrect installation can lead to severe injury and invalidate the dnp warranty.
- > Keep these instructions.
- > Make sure that the ceiling or wall is capable of carrying the load from the Supernova Infinity screen in the desired place.
- > Use the enclosed gloves when installing the screen.
- > Use suitable fastening material and use all mounting points.
- > Be sure that the screen is mounted correctly and securely to respectively wall, ceiling or floor stand.
- Handle screen panels with care. The edges of the screen panels are somewhat sensitive.
  Be especially careful not to damage the corners.
- > Mount the panels directly from the transportation crate.
- > Ensure screen panels are properly positioned and held securely in place.
- > Use the fallout protection brackets as precautionary measure to prevent screen panels to fall out.
- > Do not push, pull or tug the screen when mounted.
- > Keep away sharp objects in order not to scratch the screen.
- > Operate within specified temperature and humidity range.
- > Keep away from rain and direct sunlight.
- > Follow cleaning instruction when cleaning screen.