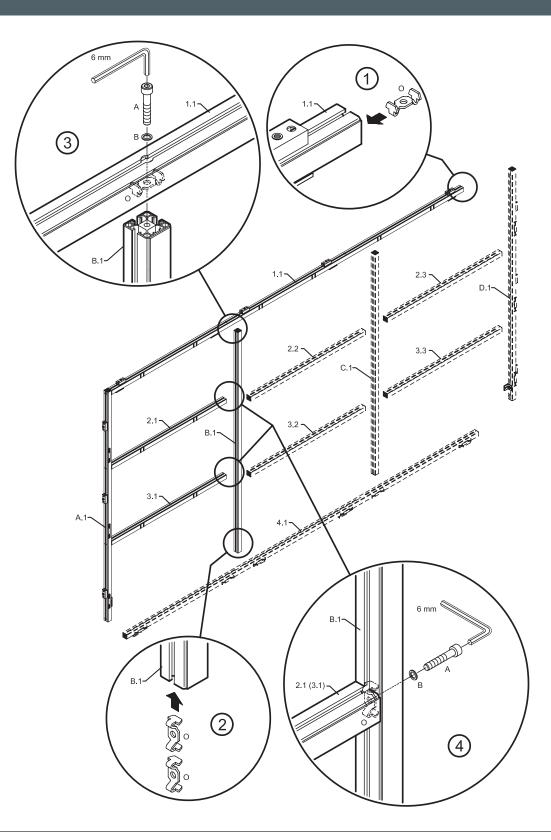

#### Do not ignore the warnings!

Ignoring below mentioned warnings can cause personal injury or material damage.

- > Follow all instructions carefully. Incorrect installation can lead to severe injury and invalidate the dnp warranty.
- > Keep these instructions.
- > Make sure that the ceiling or wall is capable of carrying the load from the Supernova Infinity screen in the desired place.
- > Use the enclosed gloves when installing the screen.
- > Use suitable fastening material and use all mounting points.
- > Be sure that the screen is mounted correctly and securely to respectively wall, ceiling or floor stand.
- Handle screen panels with care. The edges of the screen panels are somewhat sensitive.
  Be especially careful not to damage the corners.
- > Mount the panels directly from the transportation crate.
- > Ensure screen panels are properly positioned and held securely in place.
- > Use the fallout protection brackets as precautionary measure to prevent screen panels to fall out.
- > Do not push, pull or tug the screen when mounted.
- > Keep away sharp objects in order not to scratch the screen.
- > Operate within specified temperature and humidity range.
- > Keep away from rain and direct sunlight.
- > Follow cleaning instruction when cleaning screen.