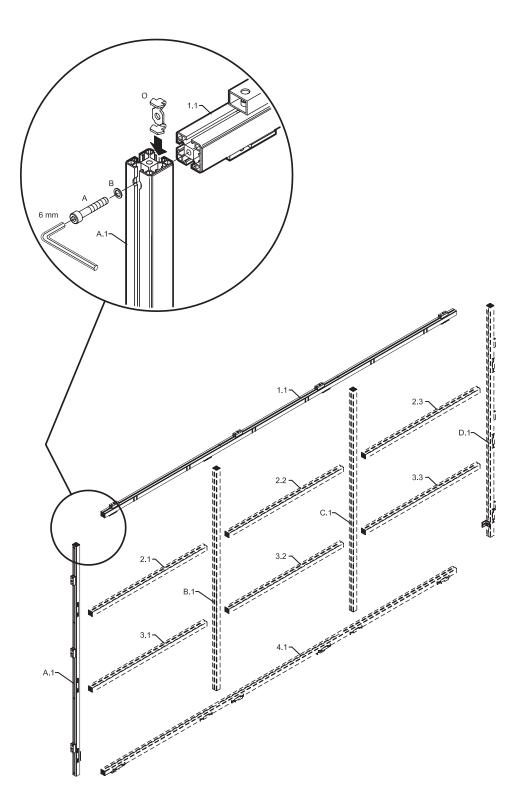

#### Do not ignore the warnings!

Ignoring below mentioned warnings can cause personal injury or material damage.

- > Follow all instructions carefully. Incorrect installation can lead to severe injury and invalidate the dnp warranty.
- > Keep these instructions.
- > Make sure that the ceiling or wall is capable of carrying the load from the Supernova Infinity screen in the desired place.
- > Use the enclosed gloves when installing the screen.
- > Use suitable fastening material and use all mounting points.
- > Be sure that the screen is mounted correctly and securely to respectively wall, ceiling or floor stand.
- Handle screen panels with care. The edges of the screen panels are somewhat sensitive.
  Be especially careful not to damage the corners.
- > Mount the panels directly from the transportation crate.
- > Ensure screen panels are properly positioned and held securely in place.
- > Use the fallout protection brackets as precautionary measure to prevent screen panels to fall out.
- > Do not push, pull or tug the screen when mounted.
- > Keep away sharp objects in order not to scratch the screen.
- > Operate within specified temperature and humidity range.
- > Keep away from rain and direct sunlight.
- > Follow cleaning instruction when cleaning screen.