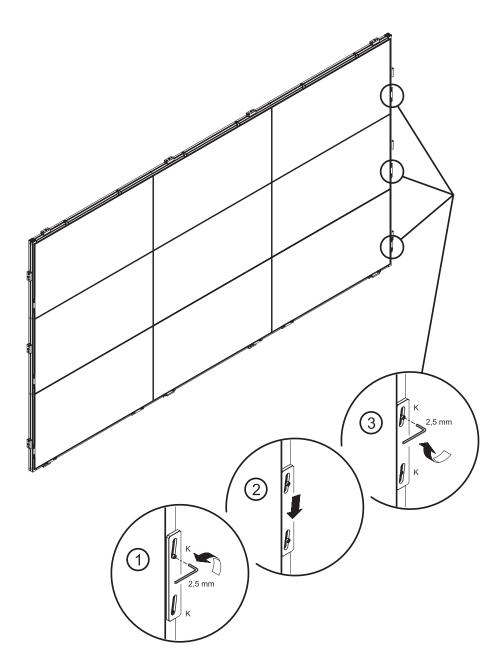

#### Do not ignore the warnings!

Ignoring below mentioned warnings can cause personal injury or material damage.

- > Follow all instructions carefully. Incorrect installation can lead to severe injury and invalidate the dnp warranty.
- > Keep these instructions.
- > Make sure that the ceiling or wall is capable of carrying the load from the Supernova Infinity screen in the desired place.
- > Use the enclosed gloves when installing the screen.
- > Use suitable fastening material and use all mounting points.
- > Be sure that the screen is mounted correctly and securely to respectively wall, ceiling or floor stand.
- Handle screen panels with care. The edges of the screen panels are somewhat sensitive.
  Be especially careful not to damage the corners.
- > Mount the panels directly from the transportation crate.
- > Ensure screen panels are properly positioned and held securely in place.
- > Use the fallout protection brackets as precautionary measure to prevent screen panels to fall out.
- > Do not push, pull or tug the screen when mounted.
- > Keep away sharp objects in order not to scratch the screen.
- > Operate within specified temperature and humidity range.
- > Keep away from rain and direct sunlight.
- > Follow cleaning instruction when cleaning screen.