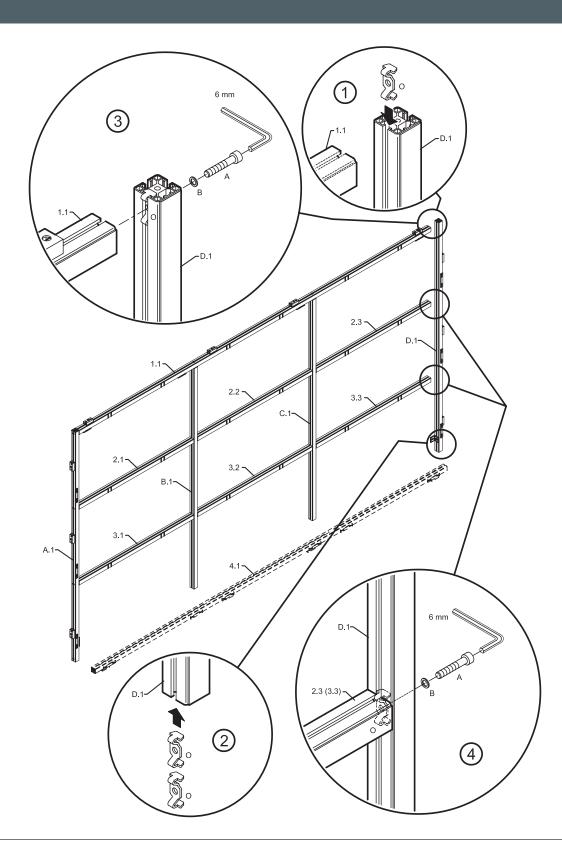

#### Do not ignore the warnings!

Ignoring below mentioned warnings can cause personal injury or material damage.

- > Follow all instructions carefully. Incorrect installation can lead to severe injury and invalidate the dnp warranty.
- > Keep these instructions.
- > Make sure that the ceiling or wall is capable of carrying the load from the Supernova Infinity screen in the desired place.
- > Use the enclosed gloves when installing the screen.
- > Use suitable fastening material and use all mounting points.
- > Be sure that the screen is mounted correctly and securely to respectively wall, ceiling or floor stand.
- Handle screen panels with care. The edges of the screen panels are somewhat sensitive.
  Be especially careful not to damage the corners.
- > Mount the panels directly from the transportation crate.
- > Ensure screen panels are properly positioned and held securely in place.
- > Use the fallout protection brackets as precautionary measure to prevent screen panels to fall out.
- > Do not push, pull or tug the screen when mounted.
- > Keep away sharp objects in order not to scratch the screen.
- > Operate within specified temperature and humidity range.
- > Keep away from rain and direct sunlight.
- > Follow cleaning instruction when cleaning screen.