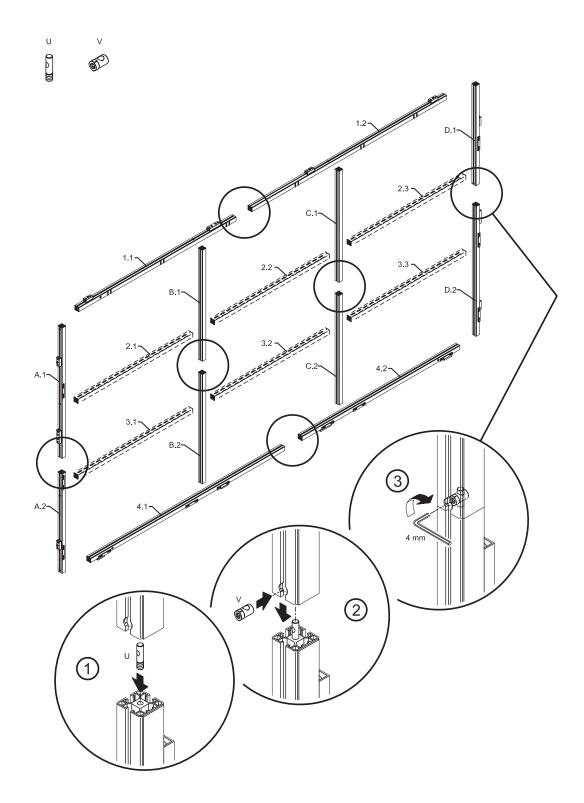

#### Do not ignore the warnings!

Ignoring below mentioned warnings can cause personal injury or material damage.

- > Follow all instructions carefully. Incorrect installation can lead to severe injury and invalidate the dnp warranty.
- > Keep these instructions.
- > Make sure that the ceiling or wall is capable of carrying the load from the Supernova Infinity screen in the desired place.
- > Use the enclosed gloves when installing the screen.
- > Use suitable fastening material and use all mounting points.
- > Be sure that the screen is mounted correctly and securely to respectively wall, ceiling or floor stand.
- Handle screen panels with care. The edges of the screen panels are somewhat sensitive.
  Be especially careful not to damage the corners.
- > Mount the panels directly from the transportation crate.
- > Ensure screen panels are properly positioned and held securely in place.
- > Use the fallout protection brackets as precautionary measure to prevent screen panels to fall out.
- > Do not push, pull or tug the screen when mounted.
- > Keep away sharp objects in order not to scratch the screen.
- > Operate within specified temperature and humidity range.
- > Keep away from rain and direct sunlight.
- > Follow cleaning instruction when cleaning screen.