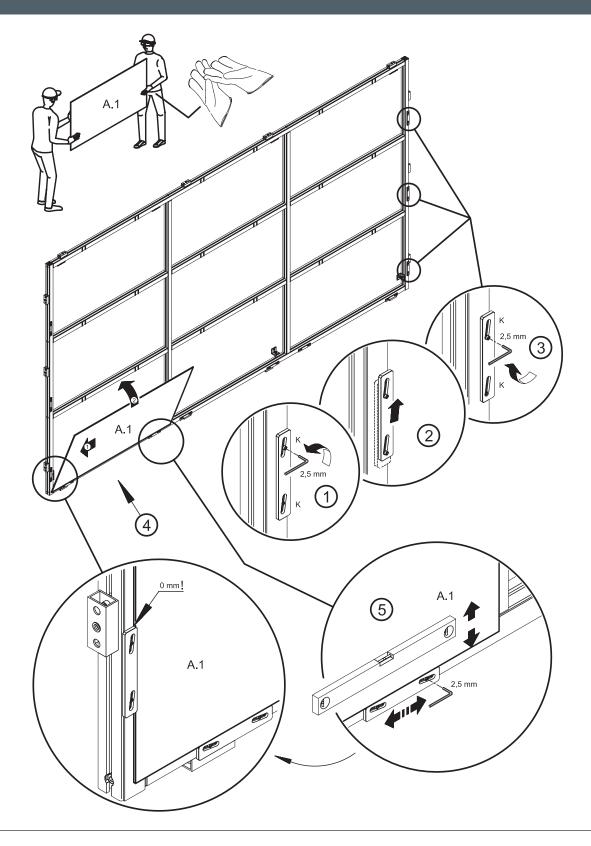

#### Do not ignore the warnings!

Ignoring below mentioned warnings can cause personal injury or material damage.

- > Follow all instructions carefully. Incorrect installation can lead to severe injury and invalidate the dnp warranty.
- > Keep these instructions.
- > Make sure that the ceiling or wall is capable of carrying the load from the Supernova Infinity screen in the desired place.
- > Use the enclosed gloves when installing the screen.
- > Use suitable fastening material and use all mounting points.
- > Be sure that the screen is mounted correctly and securely to respectively wall, ceiling or floor stand.
- Handle screen panels with care. The edges of the screen panels are somewhat sensitive.
  Be especially careful not to damage the corners.
- > Mount the panels directly from the transportation crate.
- > Ensure screen panels are properly positioned and held securely in place.
- > Use the fallout protection brackets as precautionary measure to prevent screen panels to fall out.
- > Do not push, pull or tug the screen when mounted.
- > Keep away sharp objects in order not to scratch the screen.
- > Operate within specified temperature and humidity range.
- > Keep away from rain and direct sunlight.
- > Follow cleaning instruction when cleaning screen.