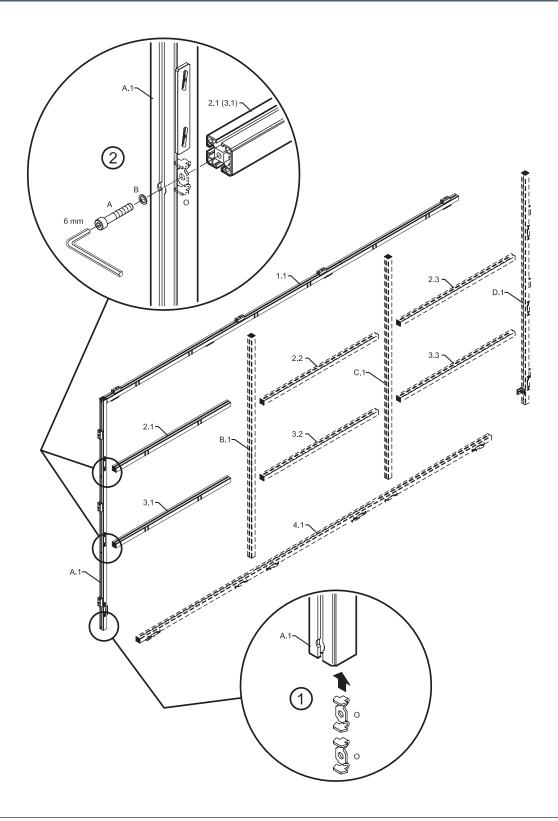

#### Do not ignore the warnings!

Ignoring below mentioned warnings can cause personal injury or material damage.

- > Follow all instructions carefully. Incorrect installation can lead to severe injury and invalidate the dnp warranty.
- > Keep these instructions.
- > Make sure that the ceiling or wall is capable of carrying the load from the Supernova Infinity screen in the desired place.
- > Use the enclosed gloves when installing the screen.
- > Use suitable fastening material and use all mounting points.
- > Be sure that the screen is mounted correctly and securely to respectively wall, ceiling or floor stand.
- Handle screen panels with care. The edges of the screen panels are somewhat sensitive.
  Be especially careful not to damage the corners.
- > Mount the panels directly from the transportation crate.
- > Ensure screen panels are properly positioned and held securely in place.
- > Use the fallout protection brackets as precautionary measure to prevent screen panels to fall out.
- > Do not push, pull or tug the screen when mounted.
- > Keep away sharp objects in order not to scratch the screen.
- > Operate within specified temperature and humidity range.
- > Keep away from rain and direct sunlight.
- > Follow cleaning instruction when cleaning screen.