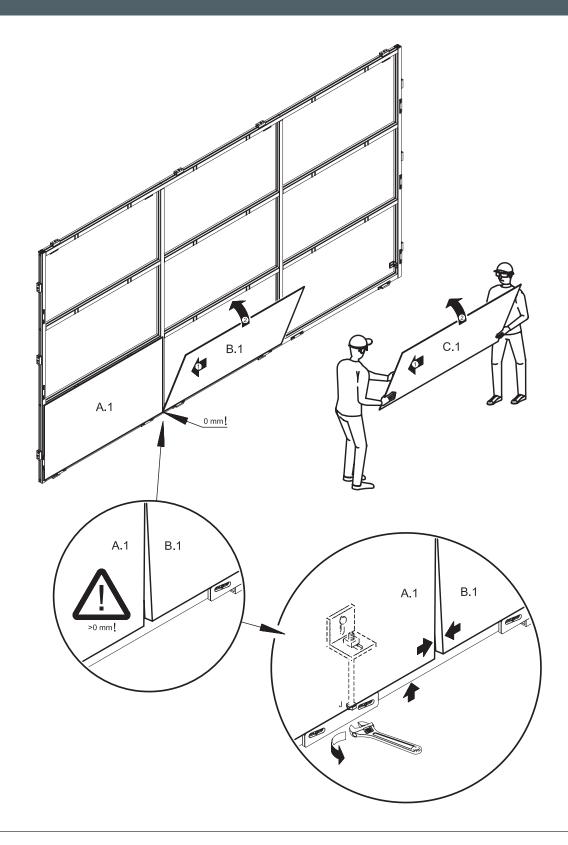

#### Do not ignore the warnings!

Ignoring below mentioned warnings can cause personal injury or material damage.

- > Follow all instructions carefully. Incorrect installation can lead to severe injury and invalidate the dnp warranty.
- > Keep these instructions.
- > Make sure that the ceiling or wall is capable of carrying the load from the Supernova Infinity screen in the desired place.
- > Use the enclosed gloves when installing the screen.
- > Use suitable fastening material and use all mounting points.
- > Be sure that the screen is mounted correctly and securely to respectively wall, ceiling or floor stand.
- Handle screen panels with care. The edges of the screen panels are somewhat sensitive.
  Be especially careful not to damage the corners.
- > Mount the panels directly from the transportation crate.
- > Ensure screen panels are properly positioned and held securely in place.
- > Use the fallout protection brackets as precautionary measure to prevent screen panels to fall out.
- > Do not push, pull or tug the screen when mounted.
- > Keep away sharp objects in order not to scratch the screen.
- > Operate within specified temperature and humidity range.
- > Keep away from rain and direct sunlight.
- > Follow cleaning instruction when cleaning screen.