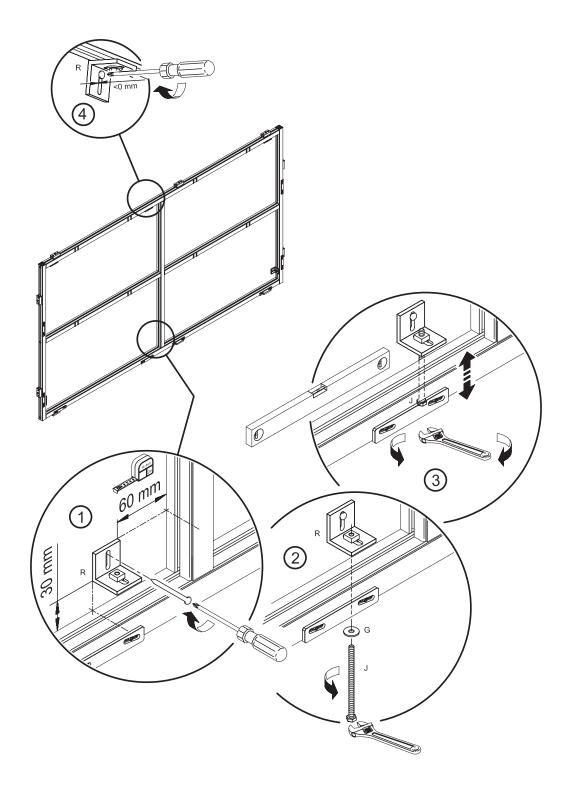

#### Do not ignore the warnings!

Ignoring below mentioned warnings can cause personal injury or material damage.

- > Follow all instructions carefully. Incorrect installation can lead to severe injury and invalidate the dnp warranty.
- > Keep these instructions.
- > Make sure that the ceiling or wall is capable of carrying the load from the Supernova Infinity screen in the desired place.
- > Use the enclosed gloves when installing the screen.
- > Use suitable fastening material and use all mounting points.
- > Be sure that the screen is mounted correctly and securely to respectively wall, ceiling or floor stand.
- Handle screen panels with care. The edges of the screen panels are somewhat sensitive.
  Be especially careful not to damage the corners.
- > Mount the panels directly from the transportation crate.
- > Ensure screen panels are properly positioned and held securely in place.
- > Use the fallout protection brackets as precautionary measure to prevent screen panels to fall out.
- > Do not push, pull or tug the screen when mounted.
- > Keep away sharp objects in order not to scratch the screen.
- > Operate within specified temperature and humidity range.
- > Keep away from rain and direct sunlight.
- > Follow cleaning instruction when cleaning screen.