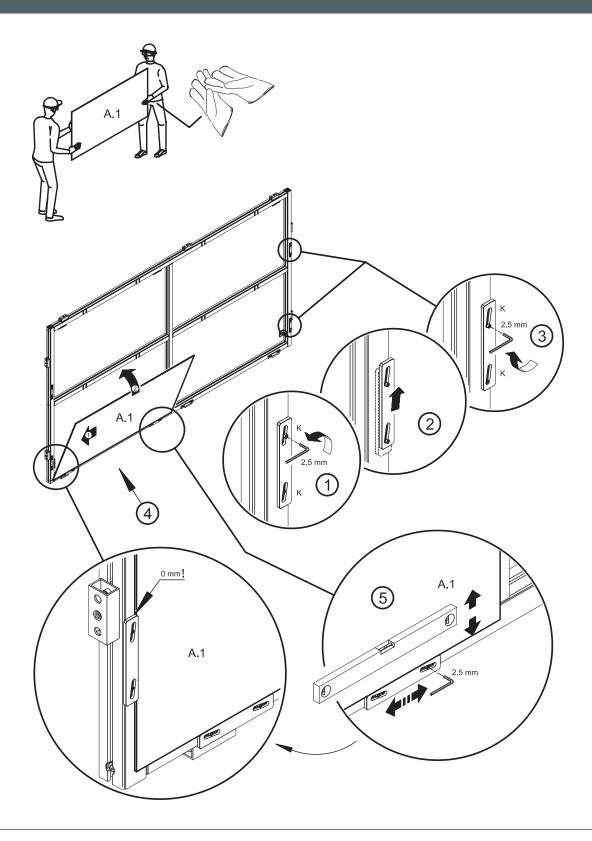

#### Do not ignore the warnings!

Ignoring below mentioned warnings can cause personal injury or material damage.

- > Follow all instructions carefully. Incorrect installation can lead to severe injury and invalidate the dnp warranty.
- > Keep these instructions.
- > Make sure that the ceiling or wall is capable of carrying the load from the Supernova Infinity screen in the desired place.
- > Use the enclosed gloves when installing the screen.
- > Use suitable fastening material and use all mounting points.
- > Be sure that the screen is mounted correctly and securely to respectively wall, ceiling or floor stand.
- Handle screen panels with care. The edges of the screen panels are somewhat sensitive.
  Be especially careful not to damage the corners.
- > Mount the panels directly from the transportation crate.
- > Ensure screen panels are properly positioned and held securely in place.
- > Use the fallout protection brackets as precautionary measure to prevent screen panels to fall out.
- > Do not push, pull or tug the screen when mounted.
- > Keep away sharp objects in order not to scratch the screen.
- > Operate within specified temperature and humidity range.
- > Keep away from rain and direct sunlight.
- > Follow cleaning instruction when cleaning screen.