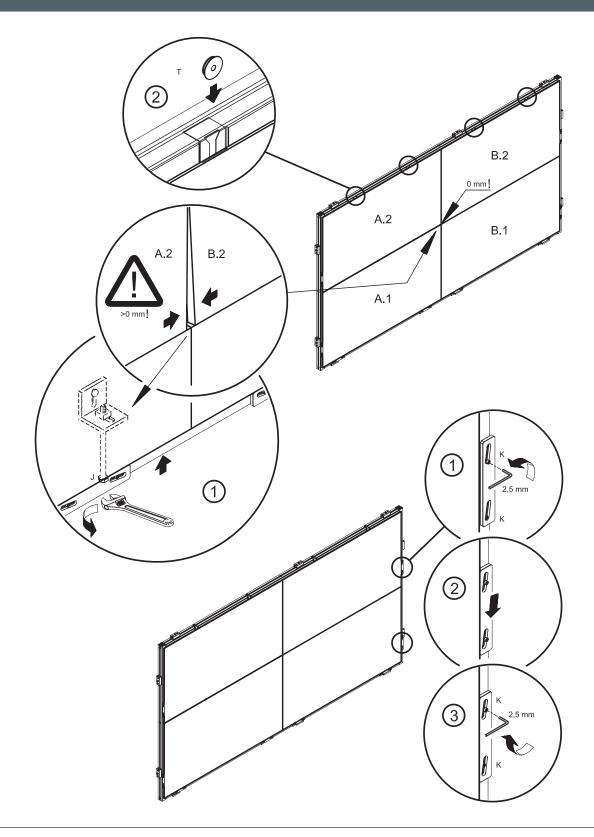

#### Do not ignore the warnings!

Ignoring below mentioned warnings can cause personal injury or material damage.

- > Follow all instructions carefully. Incorrect installation can lead to severe injury and invalidate the dnp warranty.
- > Keep these instructions.
- > Make sure that the ceiling or wall is capable of carrying the load from the Supernova Infinity screen in the desired place.
- > Use the enclosed gloves when installing the screen.
- > Use suitable fastening material and use all mounting points.
- > Be sure that the screen is mounted correctly and securely to respectively wall, ceiling or floor stand.
- Handle screen panels with care. The edges of the screen panels are somewhat sensitive.
  Be especially careful not to damage the corners.
- > Mount the panels directly from the transportation crate.
- > Ensure screen panels are properly positioned and held securely in place.
- > Use the fallout protection brackets as precautionary measure to prevent screen panels to fall out.
- > Do not push, pull or tug the screen when mounted.
- > Keep away sharp objects in order not to scratch the screen.
- > Operate within specified temperature and humidity range.
- > Keep away from rain and direct sunlight.
- > Follow cleaning instruction when cleaning screen.