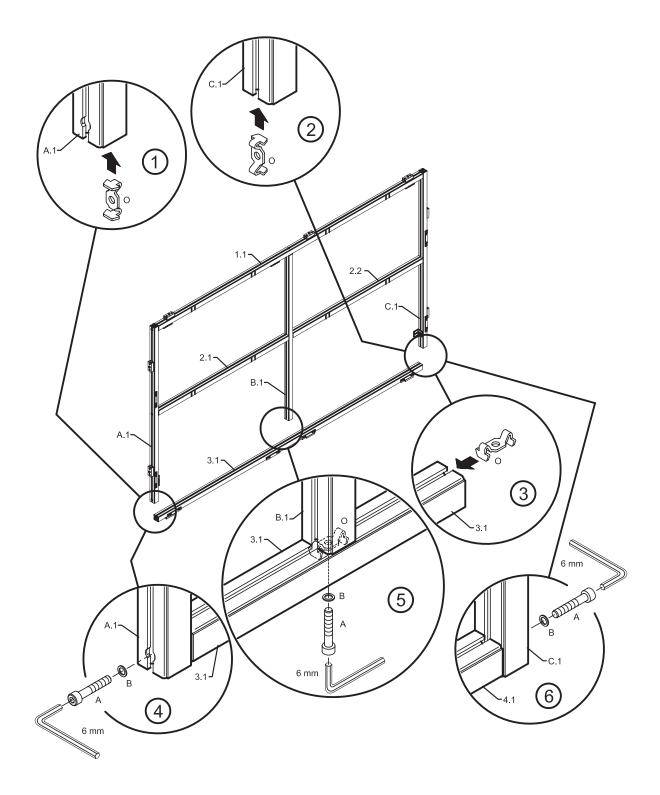

#### Do not ignore the warnings!

Ignoring below mentioned warnings can cause personal injury or material damage.

- > Follow all instructions carefully. Incorrect installation can lead to severe injury and invalidate the dnp warranty.
- > Keep these instructions.
- > Make sure that the ceiling or wall is capable of carrying the load from the Supernova Infinity screen in the desired place.
- > Use the enclosed gloves when installing the screen.
- > Use suitable fastening material and use all mounting points.
- > Be sure that the screen is mounted correctly and securely to respectively wall, ceiling or floor stand.
- Handle screen panels with care. The edges of the screen panels are somewhat sensitive.
  Be especially careful not to damage the corners.
- > Mount the panels directly from the transportation crate.
- > Ensure screen panels are properly positioned and held securely in place.
- > Use the fallout protection brackets as precautionary measure to prevent screen panels to fall out.
- > Do not push, pull or tug the screen when mounted.
- > Keep away sharp objects in order not to scratch the screen.
- > Operate within specified temperature and humidity range.
- > Keep away from rain and direct sunlight.
- > Follow cleaning instruction when cleaning screen.