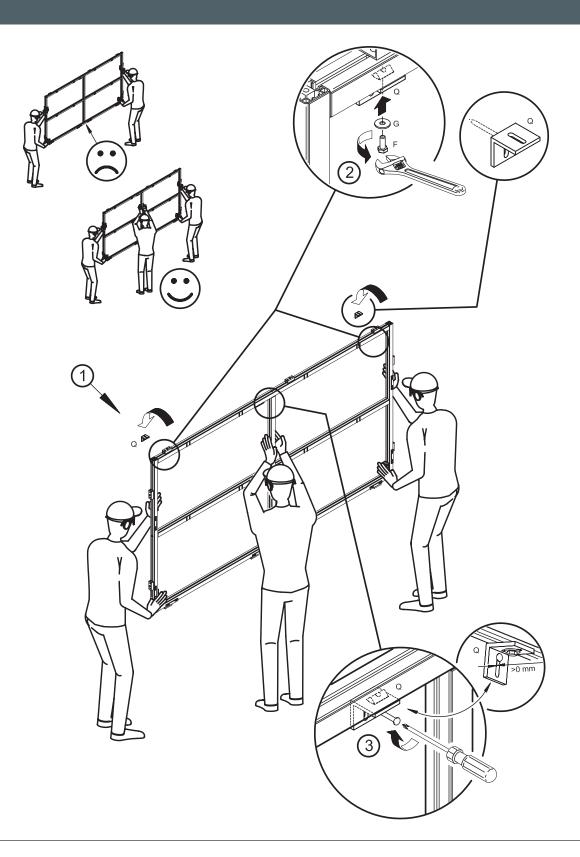

#### Do not ignore the warnings!

Ignoring below mentioned warnings can cause personal injury or material damage.

- > Follow all instructions carefully. Incorrect installation can lead to severe injury and invalidate the dnp warranty.
- > Keep these instructions.
- > Make sure that the ceiling or wall is capable of carrying the load from the Supernova Infinity screen in the desired place.
- > Use the enclosed gloves when installing the screen.
- > Use suitable fastening material and use all mounting points.
- > Be sure that the screen is mounted correctly and securely to respectively wall, ceiling or floor stand.
- Handle screen panels with care. The edges of the screen panels are somewhat sensitive.
  Be especially careful not to damage the corners.
- > Mount the panels directly from the transportation crate.
- > Ensure screen panels are properly positioned and held securely in place.
- > Use the fallout protection brackets as precautionary measure to prevent screen panels to fall out.
- > Do not push, pull or tug the screen when mounted.
- > Keep away sharp objects in order not to scratch the screen.
- > Operate within specified temperature and humidity range.
- > Keep away from rain and direct sunlight.
- > Follow cleaning instruction when cleaning screen.