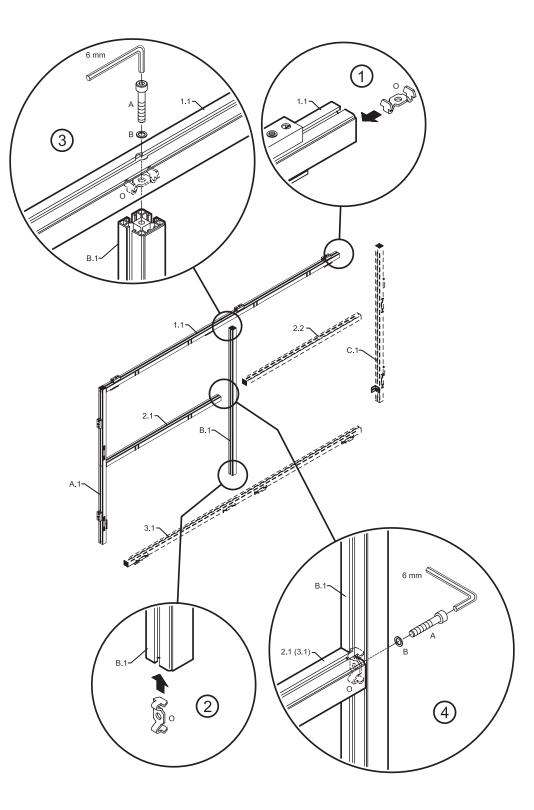

#### Do not ignore the warnings!

Ignoring below mentioned warnings can cause personal injury or material damage.

- > Follow all instructions carefully. Incorrect installation can lead to severe injury and invalidate the dnp warranty.
- > Keep these instructions.
- > Make sure that the ceiling or wall is capable of carrying the load from the Supernova Infinity screen in the desired place.
- > Use the enclosed gloves when installing the screen.
- > Use suitable fastening material and use all mounting points.
- > Be sure that the screen is mounted correctly and securely to respectively wall, ceiling or floor stand.
- Handle screen panels with care. The edges of the screen panels are somewhat sensitive.
  Be especially careful not to damage the corners.
- > Mount the panels directly from the transportation crate.
- > Ensure screen panels are properly positioned and held securely in place.
- > Use the fallout protection brackets as precautionary measure to prevent screen panels to fall out.
- > Do not push, pull or tug the screen when mounted.
- > Keep away sharp objects in order not to scratch the screen.
- > Operate within specified temperature and humidity range.
- > Keep away from rain and direct sunlight.
- > Follow cleaning instruction when cleaning screen.