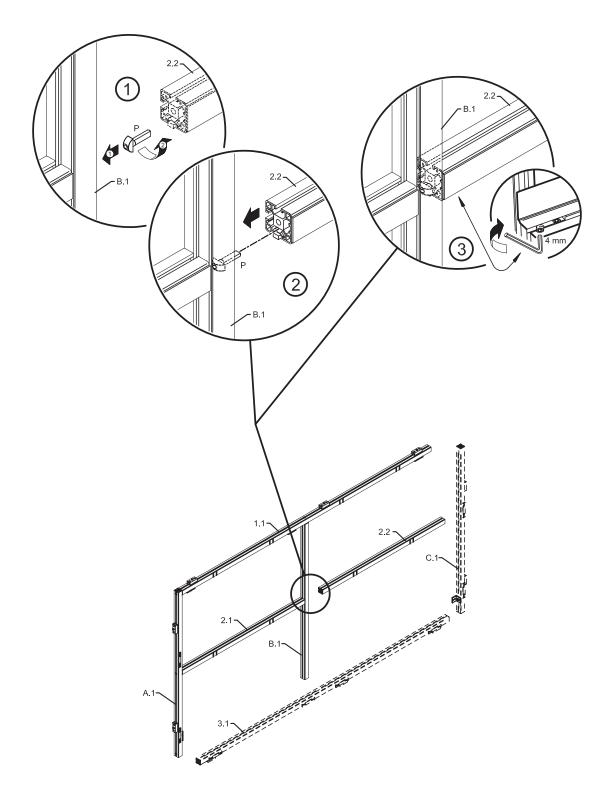

#### Do not ignore the warnings!

Ignoring below mentioned warnings can cause personal injury or material damage.

- > Follow all instructions carefully. Incorrect installation can lead to severe injury and invalidate the dnp warranty.
- > Keep these instructions.
- > Make sure that the ceiling or wall is capable of carrying the load from the Supernova Infinity screen in the desired place.
- > Use the enclosed gloves when installing the screen.
- > Use suitable fastening material and use all mounting points.
- > Be sure that the screen is mounted correctly and securely to respectively wall, ceiling or floor stand.
- Handle screen panels with care. The edges of the screen panels are somewhat sensitive.
  Be especially careful not to damage the corners.
- > Mount the panels directly from the transportation crate.
- > Ensure screen panels are properly positioned and held securely in place.
- > Use the fallout protection brackets as precautionary measure to prevent screen panels to fall out.
- > Do not push, pull or tug the screen when mounted.
- > Keep away sharp objects in order not to scratch the screen.
- > Operate within specified temperature and humidity range.
- > Keep away from rain and direct sunlight.
- > Follow cleaning instruction when cleaning screen.