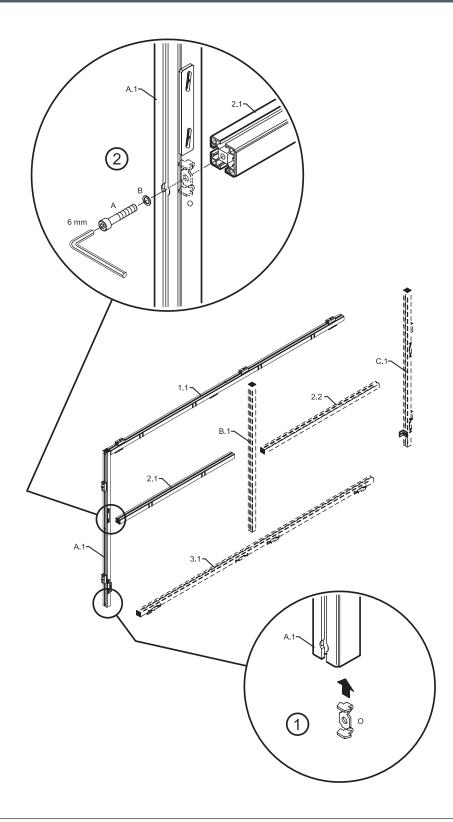

mounting points.
- > Be sure that the screen is mounted correctly and securely to respectively wall, ceiling or floor stand.
- Handle screen panels with care. The edges of the screen panels are somewhat sensitive.
  Be especially careful not to damage the corners.
- > Mount the panels directly from the transportation crate.
- > Ensure screen panels are properly positioned and held securely in place.
- > Use the fallout protection brackets as precautionary measure to prevent screen panels to fall out.
- > Do not push, pull or tug the screen when mounted.
- > Keep away sharp objects in order not to scratch the screen.
- > Operate within specified temperature and humidity range.
- > Keep away from rain and direct sunlight.
- > Follow cleaning instruction when cleaning screen.















































































The contents of this brochure are courtesy of dnp denmark as. Text and photos may not be copied or reproduced without approval from dnp denmark



> dnp denmark as Skruegangen 2 DK-2690 Karlslunde > Phone +45 4616 5100 Fax +45 4616 5200 www.dnp.dk dnp@dnp.dk