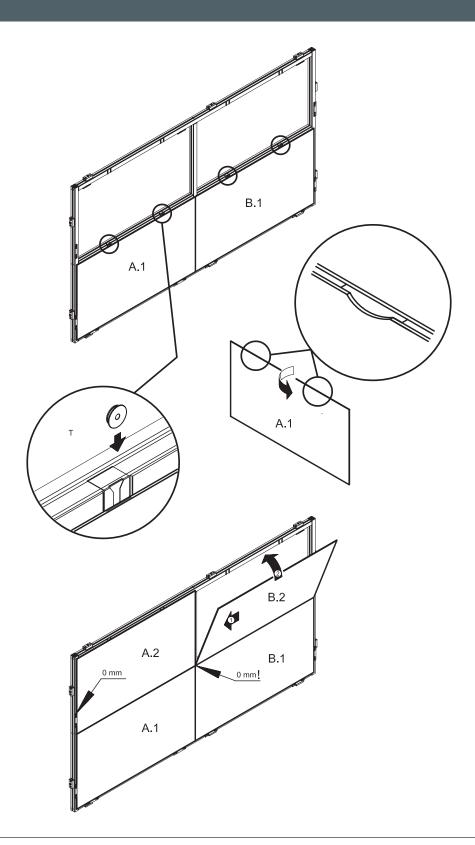

#### Do not ignore the warnings!

Ignoring below mentioned warnings can cause personal injury or material damage.

- > Follow all instructions carefully. Incorrect installation can lead to severe injury and invalidate the dnp warranty.
- > Keep these instructions.
- > Make sure that the ceiling or wall is capable of carrying the load from the Supernova Infinity screen in the desired place.
- > Use the enclosed gloves when installing the screen.
- > Use suitable fastening material and use all mounting points.
- > Be sure that the screen is mounted correctly and securely to respectively wall, ceiling or floor stand.
- Handle screen panels with care. The edges of the screen panels are somewhat sensitive.
  Be especially careful not to damage the corners.
- > Mount the panels directly from the transportation crate.
- > Ensure screen panels are properly positioned and held securely in place.
- > Use the fallout protection brackets as precautionary measure to prevent screen panels to fall out.
- > Do not push, pull or tug the screen when mounted.
- > Keep away sharp objects in order not to scratch the screen.
- > Operate within specified temperature and humidity range.
- > Keep away from rain and direct sunlight.
- > Follow cleaning instruction when cleaning screen.