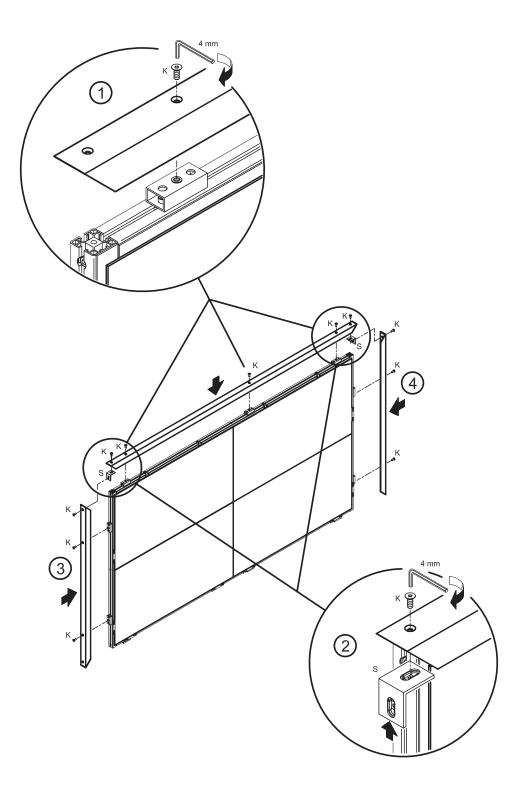

#### Do not ignore the warnings!

Ignoring below mentioned warnings can cause personal injury or material damage.

- > Follow all instructions carefully. Incorrect installation can lead to severe injury and invalidate the dnp warranty.
- > Keep these instructions.
- > Make sure that the ceiling or wall is capable of carrying the load from the Supernova Infinity screen in the desired place.
- > Use the enclosed gloves when installing the screen.
- > Use suitable fastening material and use all mounting points.
- > Be sure that the screen is mounted correctly and securely to respectively wall, ceiling or floor stand.
- Handle screen panels with care. The edges of the screen panels are somewhat sensitive.
  Be especially careful not to damage the corners.
- > Mount the panels directly from the transportation crate.
- > Ensure screen panels are properly positioned and held securely in place.
- > Use the fallout protection brackets as precautionary measure to prevent screen panels to fall out.
- > Do not push, pull or tug the screen when mounted.
- > Keep away sharp objects in order not to scratch the screen.
- > Operate within specified temperature and humidity range.
- > Keep away from rain and direct sunlight.
- > Follow cleaning instruction when cleaning screen.