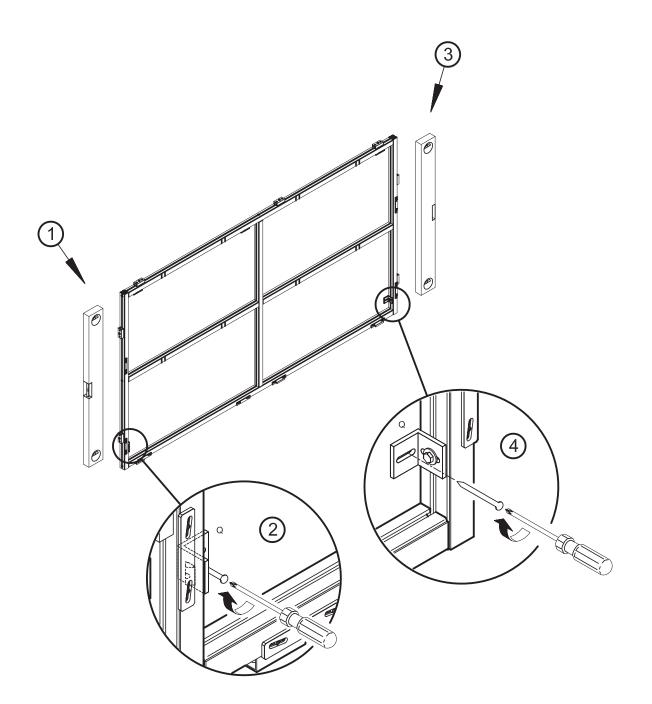

#### Do not ignore the warnings!

Ignoring below mentioned warnings can cause personal injury or material damage.

- > Follow all instructions carefully. Incorrect installation can lead to severe injury and invalidate the dnp warranty.
- > Keep these instructions.
- > Make sure that the ceiling or wall is capable of carrying the load from the Supernova Infinity screen in the desired place.
- > Use the enclosed gloves when installing the screen.
- > Use suitable fastening material and use all mounting points.
- > Be sure that the screen is mounted correctly and securely to respectively wall, ceiling or floor stand.
- Handle screen panels with care. The edges of the screen panels are somewhat sensitive.
  Be especially careful not to damage the corners.
- > Mount the panels directly from the transportation crate.
- > Ensure screen panels are properly positioned and held securely in place.
- > Use the fallout protection brackets as precautionary measure to prevent screen panels to fall out.
- > Do not push, pull or tug the screen when mounted.
- > Keep away sharp objects in order not to scratch the screen.
- > Operate within specified temperature and humidity range.
- > Keep away from rain and direct sunlight.
- > Follow cleaning instruction when cleaning screen.