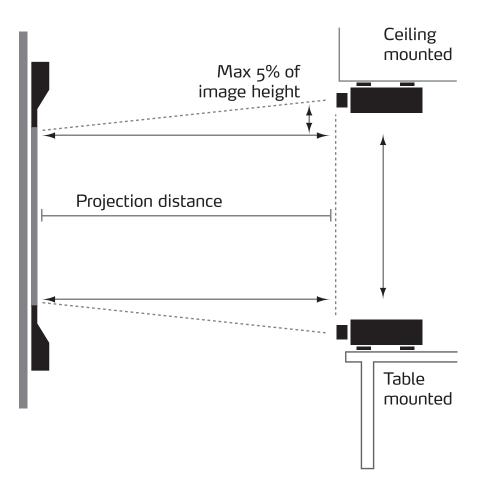

#### Do not ignore the warnings!

Ignoring below mentioned warnings can cause personal injury or material damage.

- > Follow all instructions carefully. Incorrect installation can lead to severe injury and invalidate the dnp warranty.
- > Keep these instructions.
- > Make sure that the ceiling or wall is capable of carrying the load from the Supernova Infinity screen in the desired place.
- > Use the enclosed gloves when installing the screen.
- > Use suitable fastening material and use all mounting points.
- > Be sure that the screen is mounted correctly and securely to respectively wall, ceiling or floor stand.
- Handle screen panels with care. The edges of the screen panels are somewhat sensitive.
  Be especially careful not to damage the corners.
- > Mount the panels directly from the transportation crate.
- > Ensure screen panels are properly positioned and held securely in place.
- > Use the fallout protection brackets as precautionary measure to prevent screen panels to fall out.
- > Do not push, pull or tug the screen when mounted.
- > Keep away sharp objects in order not to scratch the screen.
- > Operate within specified temperature and humidity range.
- > Keep away from rain and direct sunlight.
- > Follow cleaning instruction when cleaning screen.