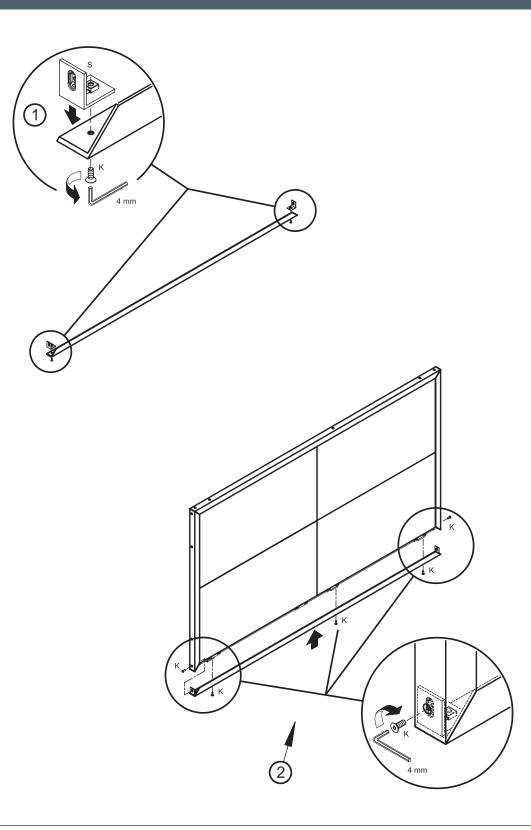

#### Do not ignore the warnings!

Ignoring below mentioned warnings can cause personal injury or material damage.

- > Follow all instructions carefully. Incorrect installation can lead to severe injury and invalidate the dnp warranty.
- > Keep these instructions.
- > Make sure that the ceiling or wall is capable of carrying the load from the Supernova Infinity screen in the desired place.
- > Use the enclosed gloves when installing the screen.
- > Use suitable fastening material and use all mounting points.
- > Be sure that the screen is mounted correctly and securely to respectively wall, ceiling or floor stand.
- Handle screen panels with care. The edges of the screen panels are somewhat sensitive.
  Be especially careful not to damage the corners.
- > Mount the panels directly from the transportation crate.
- > Ensure screen panels are properly positioned and held securely in place.
- > Use the fallout protection brackets as precautionary measure to prevent screen panels to fall out.
- > Do not push, pull or tug the screen when mounted.
- > Keep away sharp objects in order not to scratch the screen.
- > Operate within specified temperature and humidity range.
- > Keep away from rain and direct sunlight.
- > Follow cleaning instruction when cleaning screen.