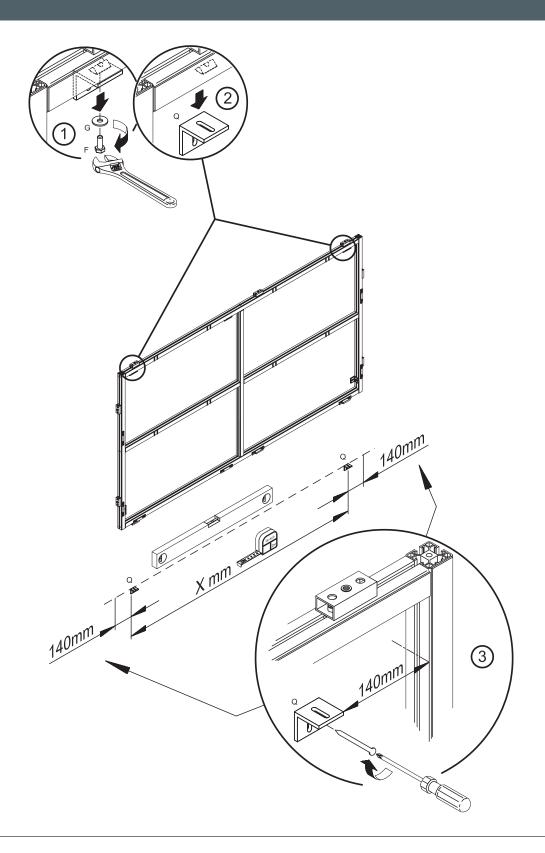

#### Do not ignore the warnings!

Ignoring below mentioned warnings can cause personal injury or material damage.

- > Follow all instructions carefully. Incorrect installation can lead to severe injury and invalidate the dnp warranty.
- > Keep these instructions.
- > Make sure that the ceiling or wall is capable of carrying the load from the Supernova Infinity screen in the desired place.
- > Use the enclosed gloves when installing the screen.
- > Use suitable fastening material and use all mounting points.
- > Be sure that the screen is mounted correctly and securely to respectively wall, ceiling or floor stand.
- Handle screen panels with care. The edges of the screen panels are somewhat sensitive.
  Be especially careful not to damage the corners.
- > Mount the panels directly from the transportation crate.
- > Ensure screen panels are properly positioned and held securely in place.
- > Use the fallout protection brackets as precautionary measure to prevent screen panels to fall out.
- > Do not push, pull or tug the screen when mounted.
- > Keep away sharp objects in order not to scratch the screen.
- > Operate within specified temperature and humidity range.
- > Keep away from rain and direct sunlight.
- > Follow cleaning instruction when cleaning screen.