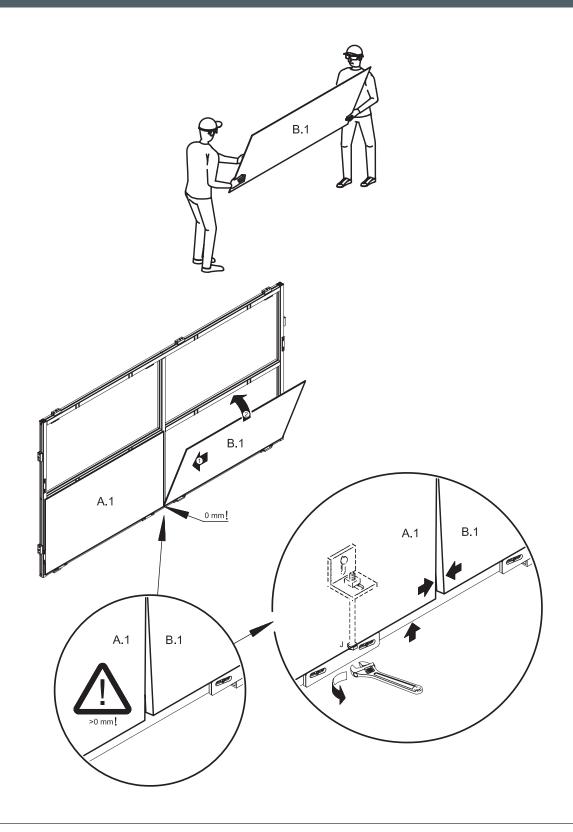

#### Do not ignore the warnings!

Ignoring below mentioned warnings can cause personal injury or material damage.

- > Follow all instructions carefully. Incorrect installation can lead to severe injury and invalidate the dnp warranty.
- > Keep these instructions.
- > Make sure that the ceiling or wall is capable of carrying the load from the Supernova Infinity screen in the desired place.
- > Use the enclosed gloves when installing the screen.
- > Use suitable fastening material and use all mounting points.
- > Be sure that the screen is mounted correctly and securely to respectively wall, ceiling or floor stand.
- Handle screen panels with care. The edges of the screen panels are somewhat sensitive.
  Be especially careful not to damage the corners.
- > Mount the panels directly from the transportation crate.
- > Ensure screen panels are properly positioned and held securely in place.
- > Use the fallout protection brackets as precautionary measure to prevent screen panels to fall out.
- > Do not push, pull or tug the screen when mounted.
- > Keep away sharp objects in order not to scratch the screen.
- > Operate within specified temperature and humidity range.
- > Keep away from rain and direct sunlight.
- > Follow cleaning instruction when cleaning screen.