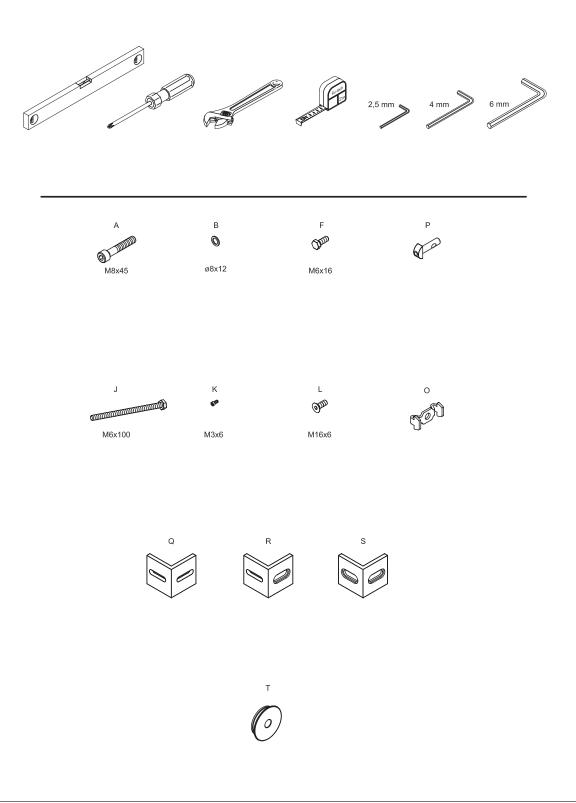

use all mounting points.
- > Be sure that the screen is mounted correctly and securely to respectively wall, ceiling or floor stand.
- Handle screen panels with care. The edges of the screen panels are somewhat sensitive.
  Be especially careful not to damage the corners.
- > Mount the panels directly from the transportation crate.
- > Ensure screen panels are properly positioned and held securely in place.
- > Use the fallout protection brackets as precautionary measure to prevent screen panels to fall out.
- > Do not push, pull or tug the screen when mounted.
- > Keep away sharp objects in order not to scratch the screen.
- > Operate within specified temperature and humidity range.
- > Keep away from rain and direct sunlight.
- > Follow cleaning instruction when cleaning screen.















































































The contents of this brochure are courtesy of dnp denmark as. Text and photos may not be copied or reproduced without approval from dnp denmark



> dnp denmark as Skruegangen 2 DK-2690 Karlslunde > Phone +45 4616 5100 Fax +45 4616 5200 www.dnp.dk dnp@dnp.dk