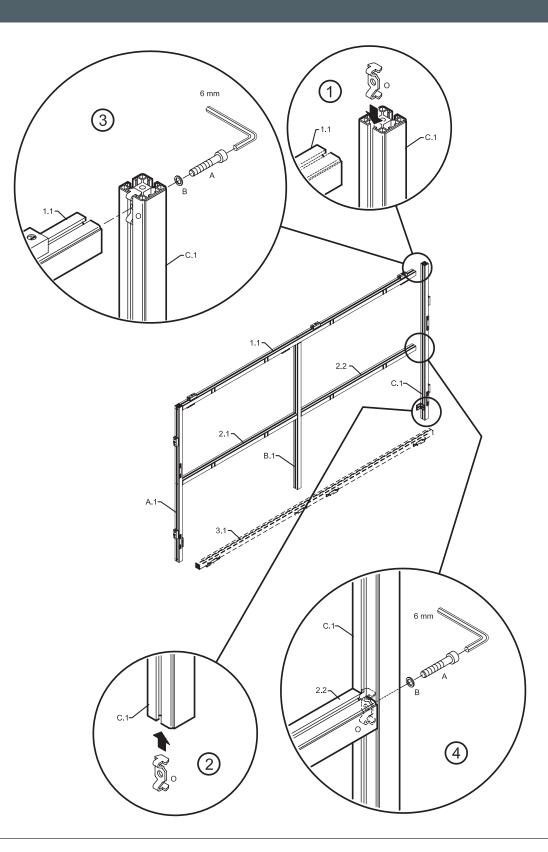

#### Do not ignore the warnings!

Ignoring below mentioned warnings can cause personal injury or material damage.

- > Follow all instructions carefully. Incorrect installation can lead to severe injury and invalidate the dnp warranty.
- > Keep these instructions.
- > Make sure that the ceiling or wall is capable of carrying the load from the Supernova Infinity screen in the desired place.
- > Use the enclosed gloves when installing the screen.
- > Use suitable fastening material and use all mounting points.
- > Be sure that the screen is mounted correctly and securely to respectively wall, ceiling or floor stand.
- Handle screen panels with care. The edges of the screen panels are somewhat sensitive.
  Be especially careful not to damage the corners.
- > Mount the panels directly from the transportation crate.
- > Ensure screen panels are properly positioned and held securely in place.
- > Use the fallout protection brackets as precautionary measure to prevent screen panels to fall out.
- > Do not push, pull or tug the screen when mounted.
- > Keep away sharp objects in order not to scratch the screen.
- > Operate within specified temperature and humidity range.
- > Keep away from rain and direct sunlight.
- > Follow cleaning instruction when cleaning screen.