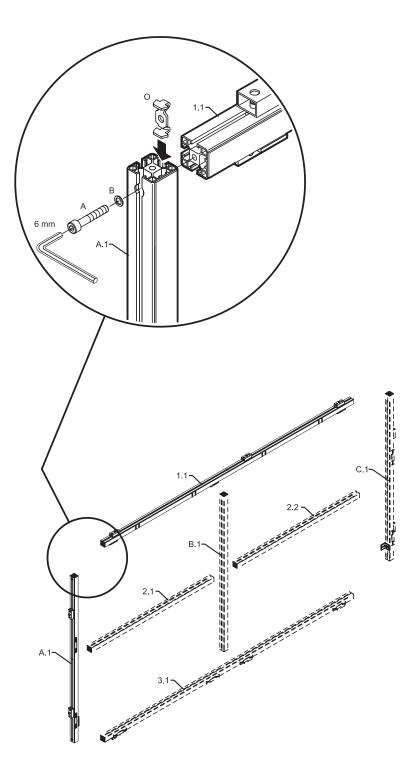

all mounting points.
- > Be sure that the screen is mounted correctly and securely to respectively wall, ceiling or floor stand.
- Handle screen panels with care. The edges of the screen panels are somewhat sensitive.
  Be especially careful not to damage the corners.
- > Mount the panels directly from the transportation crate.
- > Ensure screen panels are properly positioned and held securely in place.
- > Use the fallout protection brackets as precautionary measure to prevent screen panels to fall out.
- > Do not push, pull or tug the screen when mounted.
- > Keep away sharp objects in order not to scratch the screen.
- > Operate within specified temperature and humidity range.
- > Keep away from rain and direct sunlight.
- > Follow cleaning instruction when cleaning screen.















































































The contents of this brochure are courtesy of dnp denmark as. Text and photos may not be copied or reproduced without approval from dnp denmark



> dnp denmark as Skruegangen 2 DK-2690 Karlslunde > Phone +45 4616 5100 Fax +45 4616 5200 www.dnp.dk dnp@dnp.dk