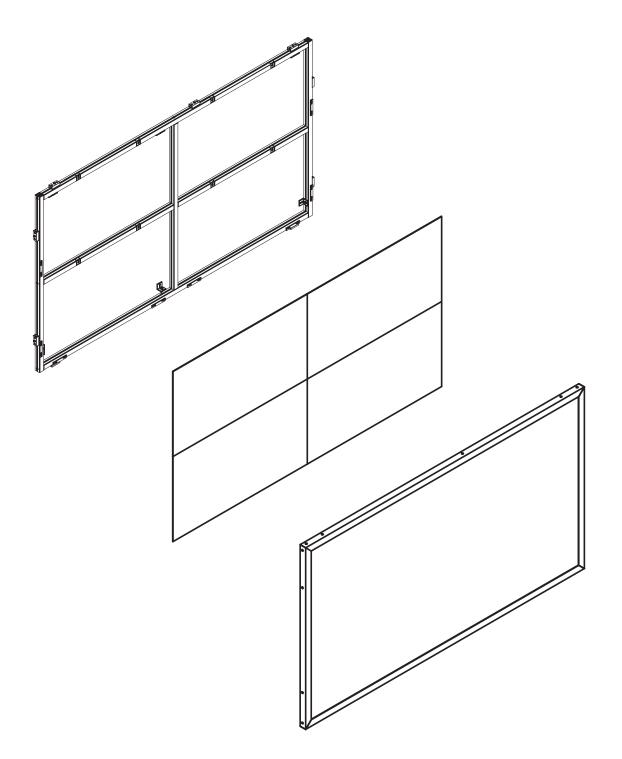

and use all mounting points.
- > Be sure that the screen is mounted correctly and securely to respectively wall, ceiling or floor stand.
- Handle screen panels with care. The edges of the screen panels are somewhat sensitive.
  Be especially careful not to damage the corners.
- > Mount the panels directly from the transportation crate.
- > Ensure screen panels are properly positioned and held securely in place.
- > Use the fallout protection brackets as precautionary measure to prevent screen panels to fall out.
- > Do not push, pull or tug the screen when mounted.
- > Keep away sharp objects in order not to scratch the screen.
- > Operate within specified temperature and humidity range.
- > Keep away from rain and direct sunlight.
- > Follow cleaning instruction when cleaning screen.















































































The contents of this brochure are courtesy of dnp denmark as. Text and photos may not be copied or reproduced without approval from dnp denmark



> dnp denmark as Skruegangen 2 DK-2690 Karlslunde > Phone +45 4616 5100 Fax +45 4616 5200 www.dnp.dk dnp@dnp.dk